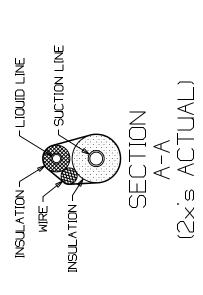

## REFRIGERANT LINE SETS LS SERIES

The LS Series Refrigerant Line Sets are utilized in split (sometimes called remote) direct expansion systems to connect the evaporator/fan coil with the condensing unit. Each line set is comprised of an insulated suction and liquid line with either flare or quick connect ends along with an electrical wire (if required).

| 1 | LS12-3C-10'       | 10'        |  |
|---|-------------------|------------|--|
| 5 | LS12-3C-5'        | <u>25'</u> |  |
|   | Total line length | 35'        |  |

The above line set will include a 3/8" insulated suction line ( w/ flare nuts on each end ), a 1/4" insulated liquid line ( w/ flare nuts on each end ) and a 14/3 wire for connecting the evaporator fan motor to the TW2 board in the condensing unit electrical box.