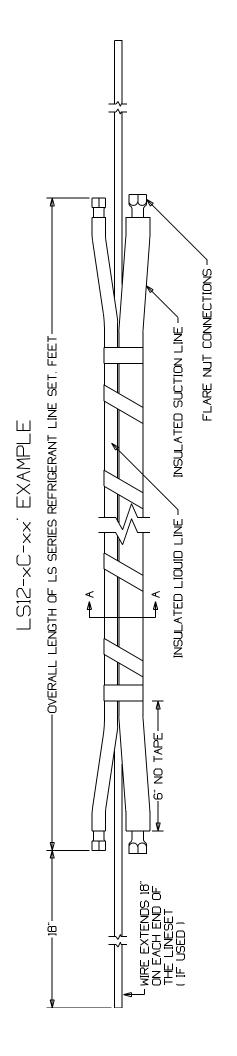

## REFRIGERANT LINE SETS LS SERIES

The LS Series Refrigerant Line Sets are utilized in split (sometimes called remote) direct expansion systems to connect the evaporator/fan coil with the condensing unit. Each line set is comprised of an insulated suction and liquid line with either flare or quick connect ends along with an electrical wire (if required).

LS Series line sets are supplied in a minimum length of 10' with longer line sets being available in additional 5' increments.

Example: A line set is required for a 10,000 BTUH condensing unit and evaporator system. The evaporator is located 35' from the condensing unit. The control that will be used is the TW2-01B display head along with the KHT-10 condensing unit. The correct line set configuration is as follows:

| 1 | LS12-3C-10'       | 10'        |  |
|---|-------------------|------------|--|
| 5 | LS12-3C-5'        | <u>25'</u> |  |
|   | Total line length | 35'        |  |

The above line set will include a 3/8" insulated suction line ( w/ flare nuts on each end ), a 1/4" insulated liquid line ( w/ flare nuts on each end ) and a 14/3 wire for connecting the evaporator fan motor to the TW2 board in the condensing unit electrical box.

LS Series line sets are shipped in a 3' diameter coil.

| <u>LS</u> | <u>12</u>       | <u>- 3C</u> | <u>- 10'</u> | Model Number Nomenclature  |                                                                                                             |  |
|-----------|-----------------|-------------|--------------|----------------------------|-------------------------------------------------------------------------------------------------------------|--|
|           |                 |             |              | Length of Line Set in Feet |                                                                                                             |  |
|           |                 |             |              | 10'<br>5'                  | 10' Base line set<br>5' Additional length to line set                                                       |  |
|           |                 |             |              | Wire Type                  |                                                                                                             |  |
|           |                 |             |              | Blank<br>3C<br>6C          | No wire supplied with 14/3 wire (extends 18" on both ends) with 6 conductor wire (extends 18" on both ends) |  |
|           |                 | Line Sizes  |              |                            |                                                                                                             |  |
|           |                 |             |              | 12<br>16<br>24<br>36       | 1/4" liquid, 3/8" suction 1/4" liquid, 1/2" suction 3/8" liquid, 1/2" suction 3/8" liquid, 3/4" suction     |  |
|           | Line Set Series |             |              |                            |                                                                                                             |  |