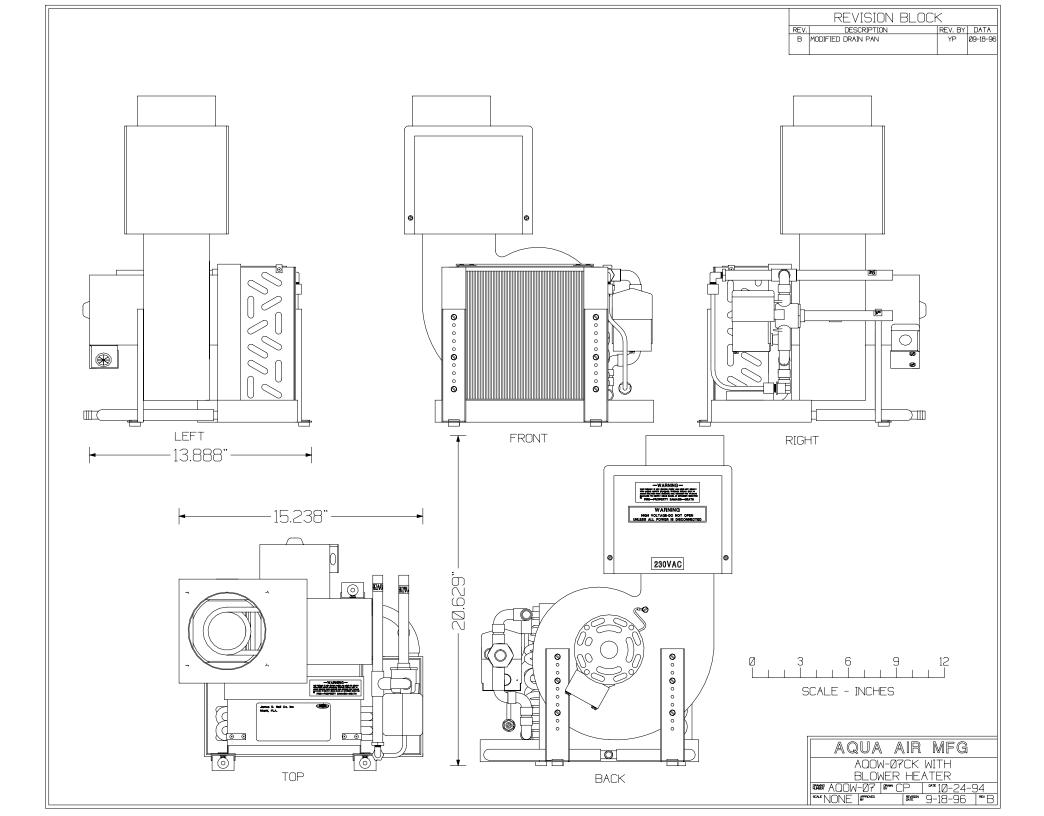

| SPECIFICATIONS      |   | AQOW-05                       |                     | AQOW-07                                      |                     | AQOW-10                        |                     |
|---------------------|---|-------------------------------|---------------------|----------------------------------------------|---------------------|--------------------------------|---------------------|
| COOLING CAPACITY    |   | 5,000 BTU/HR<br>1,260 KCAL/HR |                     | 7,000 BTU/HR<br>1765 KCAL/HR                 |                     | 10,000 BTU/HR<br>2,520 KCAL/HR |                     |
| AIR FLOW CAPACITY   |   | 135 CFM                       | 230 M³H             | 270 CFM                                      | 460 M³H             | 330 CFM                        | 560 M³H             |
| WEIGHT              |   | 14 LBS                        | 6.4 KG              | 17 LBS                                       | 7.7 KG              | 26 LBS                         | 11.8 KG             |
| WIDTH               | А | 15-1/8"                       | 384mm               | 14-1/2"                                      | 368mm               | 16"                            | 406mm               |
| LENGTH              | В | 13-3/8"                       | 340mm               | 14-1/2"                                      | 368mm               | 14-3/8"                        | 365mm               |
| HEIGHT              | С | 12"                           | 305mm               | 12-7/8"                                      | 327mm               | 14-1/4"                        | 362mm               |
| AIR DISCHARGE       | D | 7-3/4"                        | 197mm               | 8-7/8"                                       | 225mm               | 8-1/2"                         | 216mm               |
| CENTER LINE         | Е | 2-3/4"                        | 70mm                | 2-7/8"                                       | 73mm                | 2-7/8"                         | 73mm                |
| AMP DRAW 115 / 230  |   | 2.0                           | 1.0                 | 2.0                                          | 1.0                 | 3.0                            | 1.5                 |
| POWER, WATTS        |   | 127                           |                     | 127                                          |                     | 190                            |                     |
| MIN RETURN AIR      |   | 64 in²                        | 413 cm <sup>2</sup> | 72 in²                                       | 465 cm <sup>2</sup> | 100 in <sup>2</sup>            | 645cm <sup>2</sup>  |
| MIN SUPPLY AIR      |   | 32 in²                        | 207 cm <sup>2</sup> | 40 in <sup>2</sup>                           | 258 cm <sup>2</sup> | 48 in <sup>2</sup>             | 310 cm <sup>2</sup> |
| CHILLWATER IN / OUT |   | 5/8"                          | 16mm                | 5/8"                                         | 16mm                | 5/8"                           | 16mm                |
| FLEX DUCT COLLAR    |   | 4"                            | 102mm               | 5"                                           | 127mm               | 5"                             | 127mm               |
| MAXIMUM HEATER      |   | 1 Kw                          |                     | 1.5 Kw<br>UNIT, "CK" FOR A 200-220/1/50 UNIT |                     | 1.5Kw<br>80935.WPD             |                     |