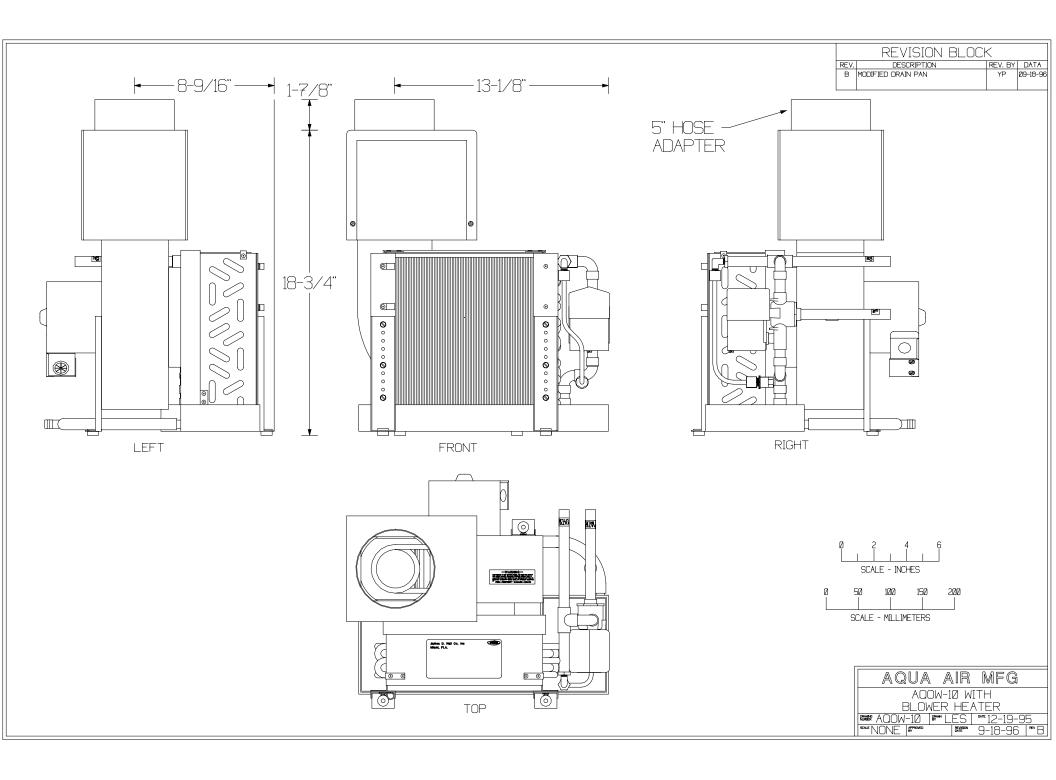

| SPECIFICATIONS      |   | AQOW-05                       |                     | AQOW-07                                      |                     | AQOW-10                        |                     |
|---------------------|---|-------------------------------|---------------------|----------------------------------------------|---------------------|--------------------------------|---------------------|
| COOLING CAPACITY    |   | 5,000 BTU/HR<br>1,260 KCAL/HR |                     | 7,000 BTU/HR<br>1765 KCAL/HR                 |                     | 10,000 BTU/HR<br>2,520 KCAL/HR |                     |
| AIR FLOW CAPACITY   |   | 135 CFM                       | 230 M³H             | 270 CFM                                      | 460 M³H             | 330 CFM                        | 560 M³H             |
| WEIGHT              |   | 14 LBS                        | 6.4 KG              | 17 LBS                                       | 7.7 KG              | 26 LBS                         | 11.8 KG             |
| WIDTH               | А | 15-1/8"                       | 384mm               | 14-1/2"                                      | 368mm               | 16"                            | 406mm               |
| LENGTH              | В | 13-3/8"                       | 340mm               | 14-1/2"                                      | 368mm               | 14-3/8"                        | 365mm               |
| HEIGHT              | С | 12"                           | 305mm               | 12-7/8"                                      | 327mm               | 14-1/4"                        | 362mm               |
| AIR DISCHARGE       | D | 7-3/4"                        | 197mm               | 8-7/8"                                       | 225mm               | 8-1/2"                         | 216mm               |
| CENTER LINE         | Е | 2-3/4"                        | 70mm                | 2-7/8"                                       | 73mm                | 2-7/8"                         | 73mm                |
| AMP DRAW 115 / 230  |   | 2.0                           | 1.0                 | 2.0                                          | 1.0                 | 3.0                            | 1.5                 |
| POWER, WATTS        |   | 127                           |                     | 127                                          |                     | 190                            |                     |
| MIN RETURN AIR      |   | 64 in²                        | 413 cm <sup>2</sup> | 72 in²                                       | 465 cm <sup>2</sup> | 100 in <sup>2</sup>            | 645cm <sup>2</sup>  |
| MIN SUPPLY AIR      |   | 32 in²                        | 207 cm <sup>2</sup> | 40 in <sup>2</sup>                           | 258 cm <sup>2</sup> | 48 in <sup>2</sup>             | 310 cm <sup>2</sup> |
| CHILLWATER IN / OUT |   | 5/8"                          | 16mm                | 5/8"                                         | 16mm                | 5/8"                           | 16mm                |
| FLEX DUCT COLLAR    |   | 4"                            | 102mm               | 5"                                           | 127mm               | 5"                             | 127mm               |
| MAXIMUM HEATER      |   | 1 Kw                          |                     | 1.5 Kw<br>UNIT, "CK" FOR A 200-220/1/50 UNIT |                     | 1.5Kw<br>80935.WPD             |                     |