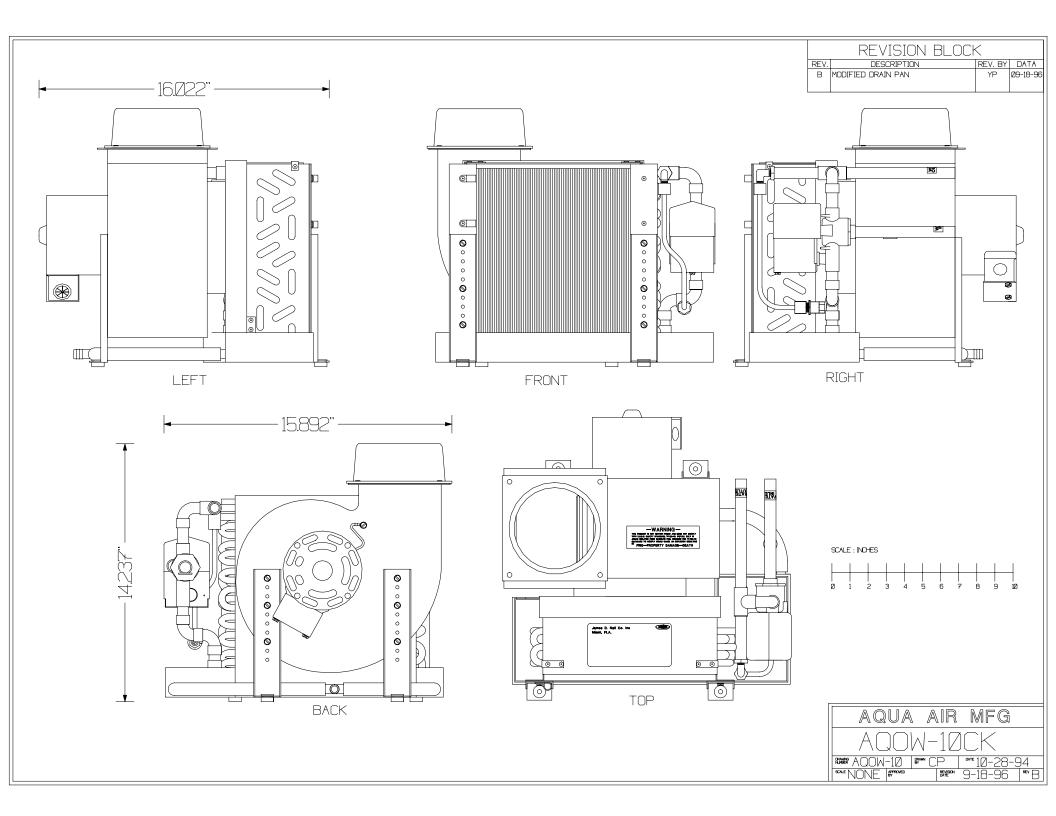

| SPECIFICATIONS      |   | AQOW-05                       |                     | AQOW-07                                      |                     | AQOW-10                        |                     |
|---------------------|---|-------------------------------|---------------------|----------------------------------------------|---------------------|--------------------------------|---------------------|
| COOLING CAPACITY    |   | 5,000 BTU/HR<br>1,260 KCAL/HR |                     | 7,000 BTU/HR<br>1765 KCAL/HR                 |                     | 10,000 BTU/HR<br>2,520 KCAL/HR |                     |
| AIR FLOW CAPACITY   |   | 135 CFM                       | 230 M³H             | 270 CFM                                      | 460 M³H             | 330 CFM                        | 560 M³H             |
| WEIGHT              |   | 14 LBS                        | 6.4 KG              | 17 LBS                                       | 7.7 KG              | 26 LBS                         | 11.8 KG             |
| WIDTH               | А | 15-1/8"                       | 384mm               | 14-1/2"                                      | 368mm               | 16"                            | 406mm               |
| LENGTH              | В | 13-3/8"                       | 340mm               | 14-1/2"                                      | 368mm               | 14-3/8"                        | 365mm               |
| HEIGHT              | С | 12"                           | 305mm               | 12-7/8"                                      | 327mm               | 14-1/4"                        | 362mm               |
| AIR DISCHARGE       | D | 7-3/4"                        | 197mm               | 8-7/8"                                       | 225mm               | 8-1/2"                         | 216mm               |
| CENTER LINE         | Е | 2-3/4"                        | 70mm                | 2-7/8"                                       | 73mm                | 2-7/8"                         | 73mm                |
| AMP DRAW 115 / 230  |   | 2.0                           | 1.0                 | 2.0                                          | 1.0                 | 3.0                            | 1.5                 |
| POWER, WATTS        |   | 127                           |                     | 127                                          |                     | 190                            |                     |
| MIN RETURN AIR      |   | 64 in²                        | 413 cm <sup>2</sup> | 72 in²                                       | 465 cm <sup>2</sup> | 100 in <sup>2</sup>            | 645cm <sup>2</sup>  |
| MIN SUPPLY AIR      |   | 32 in²                        | 207 cm <sup>2</sup> | 40 in <sup>2</sup>                           | 258 cm <sup>2</sup> | 48 in <sup>2</sup>             | 310 cm <sup>2</sup> |
| CHILLWATER IN / OUT |   | 5/8"                          | 16mm                | 5/8"                                         | 16mm                | 5/8"                           | 16mm                |
| FLEX DUCT COLLAR    |   | 4"                            | 102mm               | 5"                                           | 127mm               | 5"                             | 127mm               |
| MAXIMUM HEATER      |   | 1 Kw                          |                     | 1.5 Kw<br>UNIT, "CK" FOR A 200-220/1/50 UNIT |                     | 1.5Kw<br>80935.WPD             |                     |