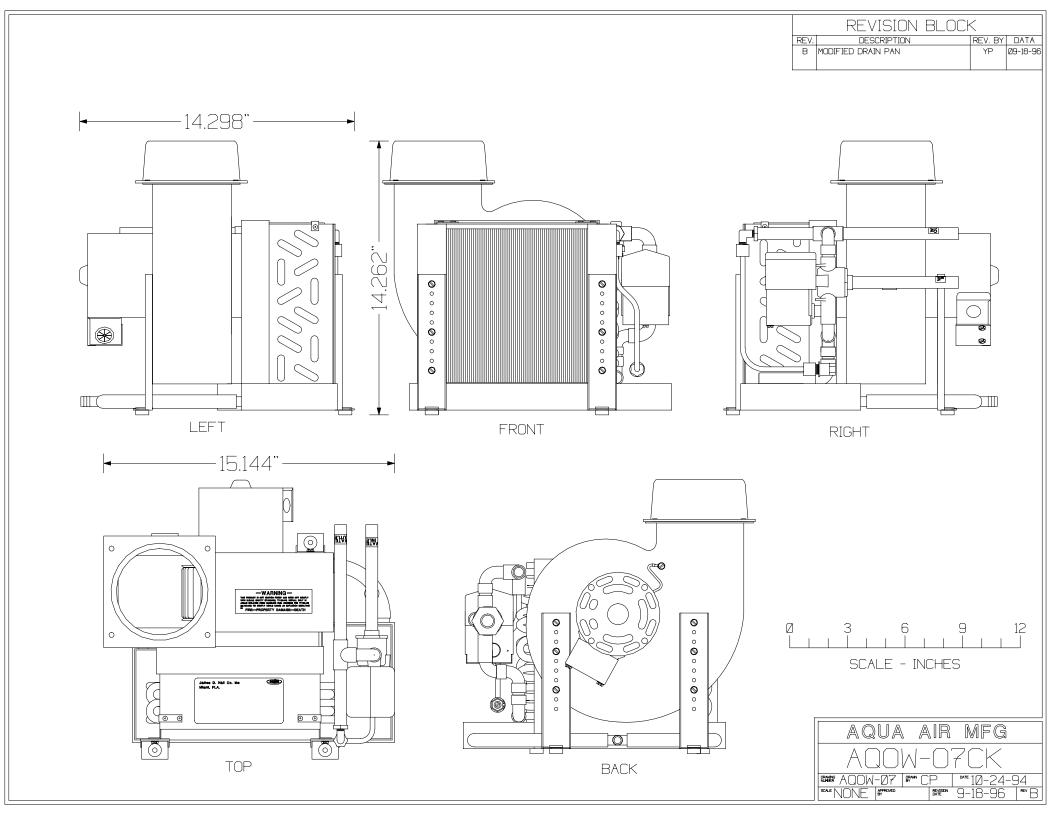

| SPECIFICATIONS      |   | AQOW-05                       |                     | AQOW-07                                      |                     | AQOW-10                        |                     |
|---------------------|---|-------------------------------|---------------------|----------------------------------------------|---------------------|--------------------------------|---------------------|
| COOLING CAPACITY    |   | 5,000 BTU/HR<br>1,260 KCAL/HR |                     | 7,000 BTU/HR<br>1765 KCAL/HR                 |                     | 10,000 BTU/HR<br>2,520 KCAL/HR |                     |
| AIR FLOW CAPACITY   |   | 135 CFM                       | 230 M³H             | 270 CFM                                      | 460 M³H             | 330 CFM                        | 560 M³H             |
| WEIGHT              |   | 14 LBS                        | 6.4 KG              | 17 LBS                                       | 7.7 KG              | 26 LBS                         | 11.8 KG             |
| WIDTH               | А | 15-1/8"                       | 384mm               | 14-1/2"                                      | 368mm               | 16"                            | 406mm               |
| LENGTH              | В | 13-3/8"                       | 340mm               | 14-1/2"                                      | 368mm               | 14-3/8"                        | 365mm               |
| HEIGHT              | С | 12"                           | 305mm               | 12-7/8"                                      | 327mm               | 14-1/4"                        | 362mm               |
| AIR DISCHARGE       | D | 7-3/4"                        | 197mm               | 8-7/8"                                       | 225mm               | 8-1/2"                         | 216mm               |
| CENTER LINE         | Е | 2-3/4"                        | 70mm                | 2-7/8"                                       | 73mm                | 2-7/8"                         | 73mm                |
| AMP DRAW 115 / 230  |   | 2.0                           | 1.0                 | 2.0                                          | 1.0                 | 3.0                            | 1.5                 |
| POWER, WATTS        |   | 127                           |                     | 127                                          |                     | 190                            |                     |
| MIN RETURN AIR      |   | 64 in²                        | 413 cm <sup>2</sup> | 72 in²                                       | 465 cm <sup>2</sup> | 100 in <sup>2</sup>            | 645cm <sup>2</sup>  |
| MIN SUPPLY AIR      |   | 32 in²                        | 207 cm <sup>2</sup> | 40 in <sup>2</sup>                           | 258 cm <sup>2</sup> | 48 in <sup>2</sup>             | 310 cm <sup>2</sup> |
| CHILLWATER IN / OUT |   | 5/8"                          | 16mm                | 5/8"                                         | 16mm                | 5/8"                           | 16mm                |
| FLEX DUCT COLLAR    |   | 4"                            | 102mm               | 5"                                           | 127mm               | 5"                             | 127mm               |
| MAXIMUM HEATER      |   | 1 Kw                          |                     | 1.5 Kw<br>UNIT, "CK" FOR A 200-220/1/50 UNIT |                     | 1.5Kw<br>80935.WPD             |                     |