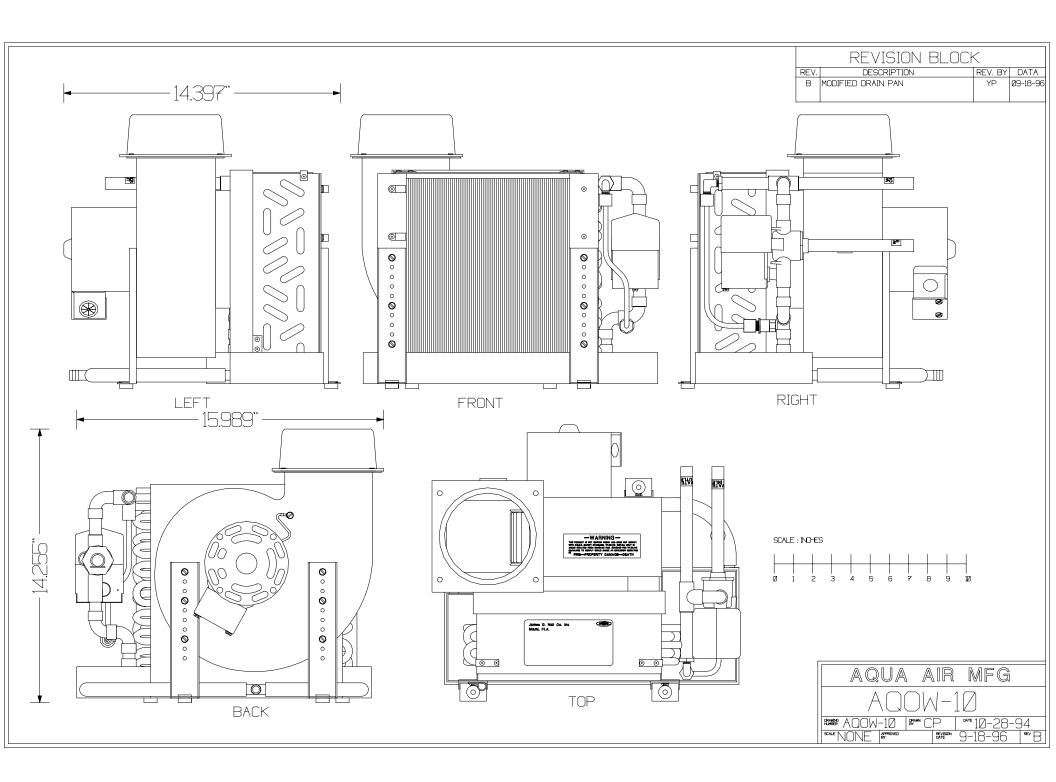

| SPECIFICATIONS      |   | AQOW-05                       |                     | AQOW-07                                      |                     | AQOW-10                        |                     |
|---------------------|---|-------------------------------|---------------------|----------------------------------------------|---------------------|--------------------------------|---------------------|
| COOLING CAPACITY    |   | 5,000 BTU/HR<br>1,260 KCAL/HR |                     | 7,000 BTU/HR<br>1765 KCAL/HR                 |                     | 10,000 BTU/HR<br>2,520 KCAL/HR |                     |
| AIR FLOW CAPACITY   |   | 135 CFM                       | 230 M³H             | 270 CFM                                      | 460 M³H             | 330 CFM                        | 560 M³H             |
| WEIGHT              |   | 14 LBS                        | 6.4 KG              | 17 LBS                                       | 7.7 KG              | 26 LBS                         | 11.8 KG             |
| WIDTH               | А | 15-1/8"                       | 384mm               | 14-1/2"                                      | 368mm               | 16"                            | 406mm               |
| LENGTH              | В | 13-3/8"                       | 340mm               | 14-1/2"                                      | 368mm               | 14-3/8"                        | 365mm               |
| HEIGHT              | С | 12"                           | 305mm               | 12-7/8"                                      | 327mm               | 14-1/4"                        | 362mm               |
| AIR DISCHARGE       | D | 7-3/4"                        | 197mm               | 8-7/8"                                       | 225mm               | 8-1/2"                         | 216mm               |
| CENTER LINE         | Е | 2-3/4"                        | 70mm                | 2-7/8"                                       | 73mm                | 2-7/8"                         | 73mm                |
| AMP DRAW 115 / 230  |   | 2.0                           | 1.0                 | 2.0                                          | 1.0                 | 3.0                            | 1.5                 |
| POWER, WATTS        |   | 127                           |                     | 127                                          |                     | 190                            |                     |
| MIN RETURN AIR      |   | 64 in²                        | 413 cm <sup>2</sup> | 72 in²                                       | 465 cm <sup>2</sup> | 100 in <sup>2</sup>            | 645cm <sup>2</sup>  |
| MIN SUPPLY AIR      |   | 32 in²                        | 207 cm <sup>2</sup> | 40 in <sup>2</sup>                           | 258 cm <sup>2</sup> | 48 in <sup>2</sup>             | 310 cm <sup>2</sup> |
| CHILLWATER IN / OUT |   | 5/8"                          | 16mm                | 5/8"                                         | 16mm                | 5/8"                           | 16mm                |
| FLEX DUCT COLLAR    |   | 4"                            | 102mm               | 5"                                           | 127mm               | 5"                             | 127mm               |
| MAXIMUM HEATER      |   | 1 Kw                          |                     | 1.5 Kw<br>UNIT, "CK" FOR A 200-220/1/50 UNIT |                     | 1.5Kw<br>80935.WPD             |                     |