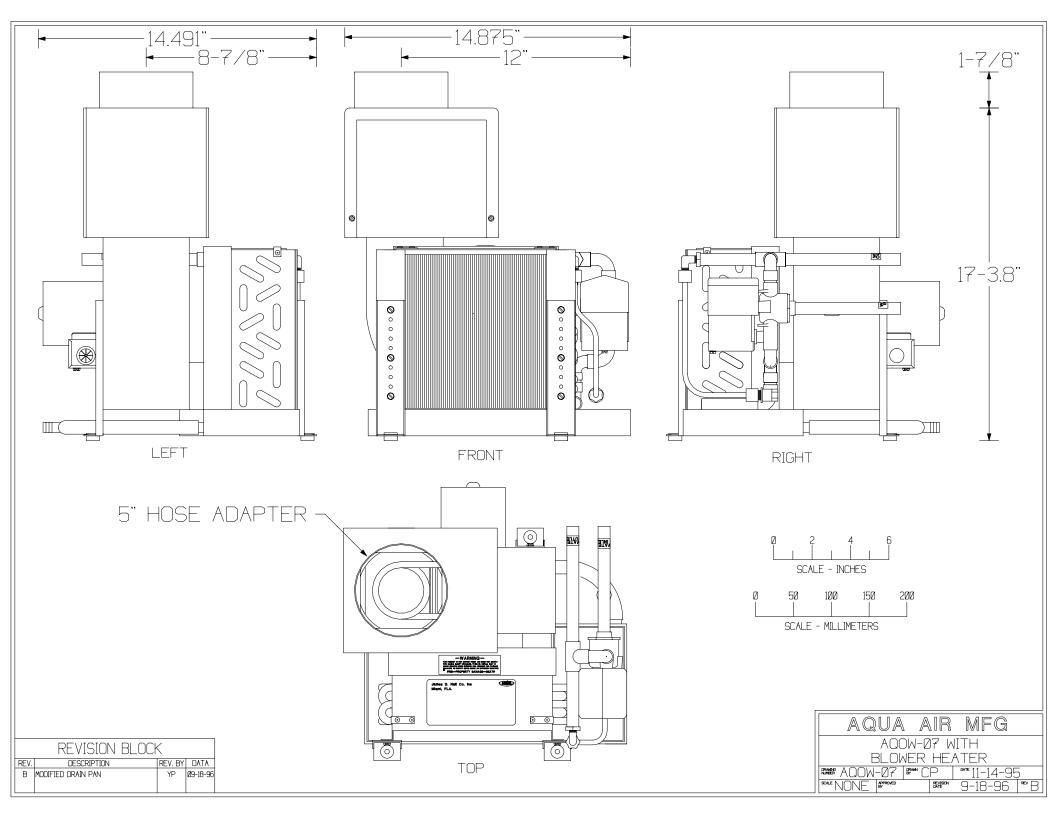

| SPECIFICATIONS      |   | AQOW-05                       |                     | AQOW-07                                      |                     | AQOW-10                        |                     |
|---------------------|---|-------------------------------|---------------------|----------------------------------------------|---------------------|--------------------------------|---------------------|
| COOLING CAPACITY    |   | 5,000 BTU/HR<br>1,260 KCAL/HR |                     | 7,000 BTU/HR<br>1765 KCAL/HR                 |                     | 10,000 BTU/HR<br>2,520 KCAL/HR |                     |
| AIR FLOW CAPACITY   |   | 135 CFM                       | 230 M³H             | 270 CFM                                      | 460 M³H             | 330 CFM                        | 560 M³H             |
| WEIGHT              |   | 14 LBS                        | 6.4 KG              | 17 LBS                                       | 7.7 KG              | 26 LBS                         | 11.8 KG             |
| WIDTH               | А | 15-1/8"                       | 384mm               | 14-1/2"                                      | 368mm               | 16"                            | 406mm               |
| LENGTH              | В | 13-3/8"                       | 340mm               | 14-1/2"                                      | 368mm               | 14-3/8"                        | 365mm               |
| HEIGHT              | С | 12"                           | 305mm               | 12-7/8"                                      | 327mm               | 14-1/4"                        | 362mm               |
| AIR DISCHARGE       | D | 7-3/4"                        | 197mm               | 8-7/8"                                       | 225mm               | 8-1/2"                         | 216mm               |
| CENTER LINE         | Е | 2-3/4"                        | 70mm                | 2-7/8"                                       | 73mm                | 2-7/8"                         | 73mm                |
| AMP DRAW 115 / 230  |   | 2.0                           | 1.0                 | 2.0                                          | 1.0                 | 3.0                            | 1.5                 |
| POWER, WATTS        |   | 127                           |                     | 127                                          |                     | 190                            |                     |
| MIN RETURN AIR      |   | 64 in²                        | 413 cm <sup>2</sup> | 72 in²                                       | 465 cm <sup>2</sup> | 100 in <sup>2</sup>            | 645cm <sup>2</sup>  |
| MIN SUPPLY AIR      |   | 32 in²                        | 207 cm <sup>2</sup> | 40 in <sup>2</sup>                           | 258 cm <sup>2</sup> | 48 in <sup>2</sup>             | 310 cm <sup>2</sup> |
| CHILLWATER IN / OUT |   | 5/8"                          | 16mm                | 5/8"                                         | 16mm                | 5/8"                           | 16mm                |
| FLEX DUCT COLLAR    |   | 4"                            | 102mm               | 5"                                           | 127mm               | 5"                             | 127mm               |
| MAXIMUM HEATER      |   | 1 Kw                          |                     | 1.5 Kw<br>UNIT, "CK" FOR A 200-220/1/50 UNIT |                     | 1.5Kw<br>80935.WPD             |                     |