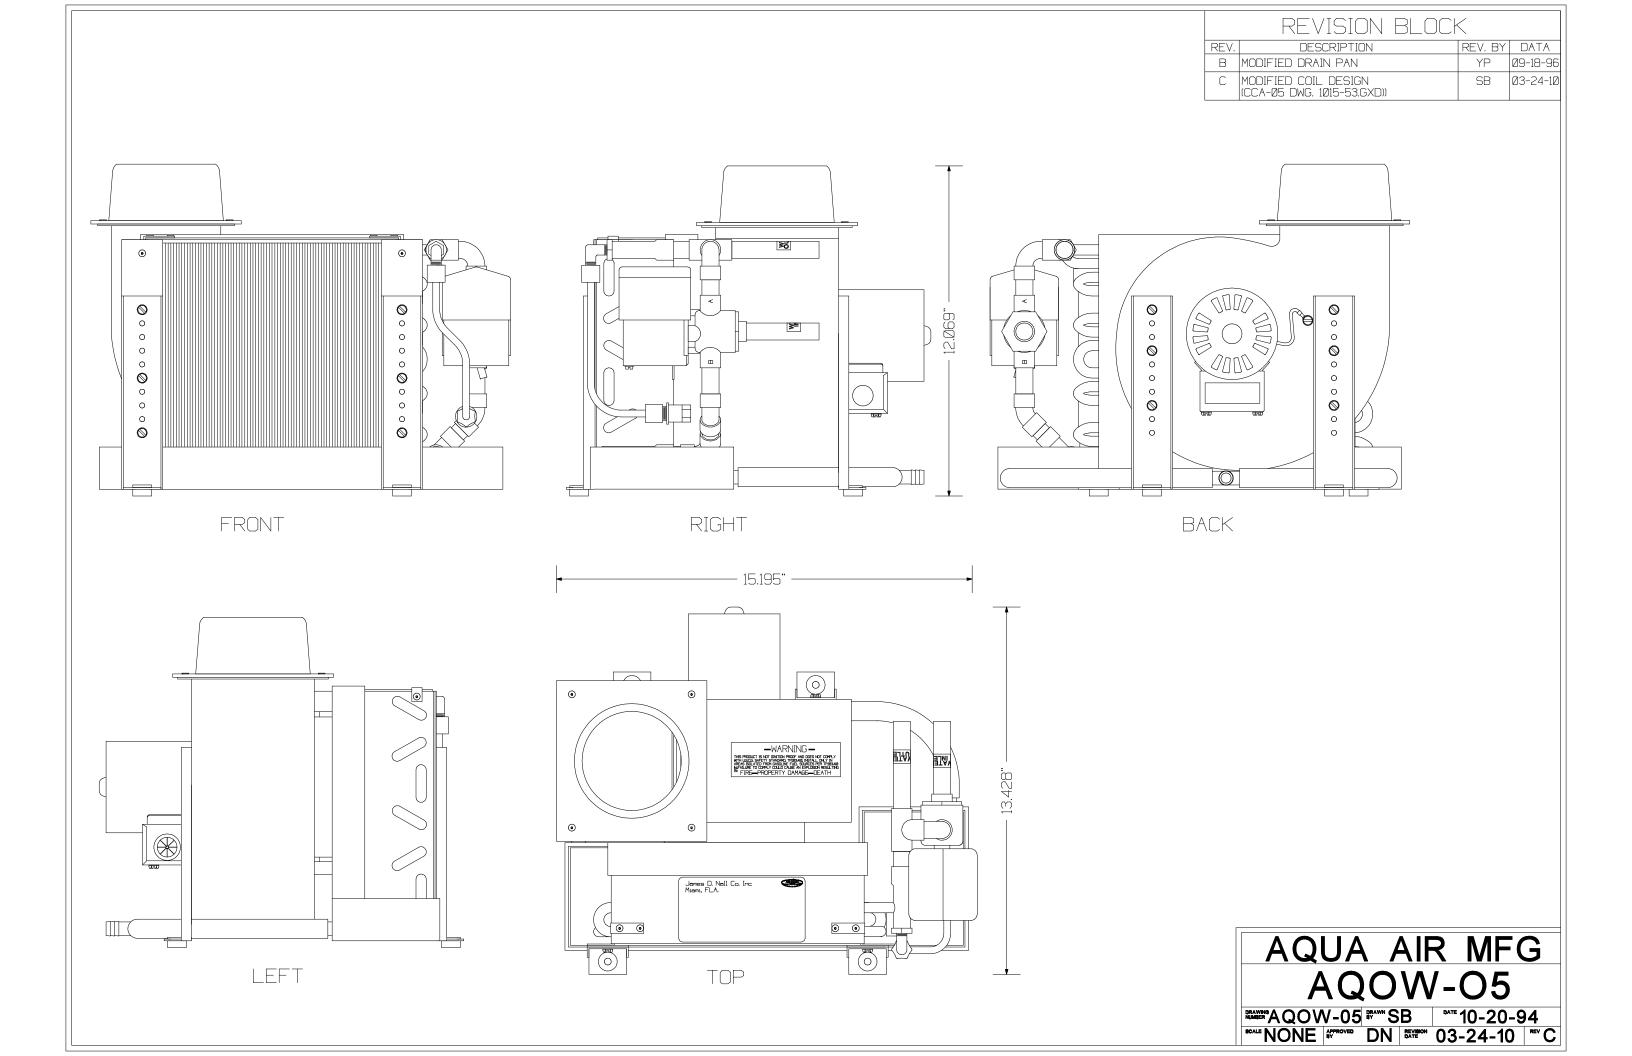

| SPECIFICATIONS      |   | AQOW-05                       |                     | AQOW-07                                      |                     | AQOW-10                        |                     |
|---------------------|---|-------------------------------|---------------------|----------------------------------------------|---------------------|--------------------------------|---------------------|
| COOLING CAPACITY    |   | 5,000 BTU/HR<br>1,260 KCAL/HR |                     | 7,000 BTU/HR<br>1765 KCAL/HR                 |                     | 10,000 BTU/HR<br>2,520 KCAL/HR |                     |
| AIR FLOW CAPACITY   |   | 135 CFM                       | 230 M³H             | 270 CFM                                      | 460 M³H             | 330 CFM                        | 560 M³H             |
| WEIGHT              |   | 14 LBS                        | 6.4 KG              | 17 LBS                                       | 7.7 KG              | 26 LBS                         | 11.8 KG             |
| WIDTH               | А | 15-1/8"                       | 384mm               | 14-1/2"                                      | 368mm               | 16"                            | 406mm               |
| LENGTH              | В | 13-3/8"                       | 340mm               | 14-1/2"                                      | 368mm               | 14-3/8"                        | 365mm               |
| HEIGHT              | С | 12"                           | 305mm               | 12-7/8"                                      | 327mm               | 14-1/4"                        | 362mm               |
| AIR DISCHARGE       | D | 7-3/4"                        | 197mm               | 8-7/8"                                       | 225mm               | 8-1/2"                         | 216mm               |
| CENTER LINE         | Е | 2-3/4"                        | 70mm                | 2-7/8"                                       | 73mm                | 2-7/8"                         | 73mm                |
| AMP DRAW 115 / 230  |   | 2.0                           | 1.0                 | 2.0                                          | 1.0                 | 3.0                            | 1.5                 |
| POWER, WATTS        |   | 127                           |                     | 127                                          |                     | 190                            |                     |
| MIN RETURN AIR      |   | 64 in²                        | 413 cm <sup>2</sup> | 72 in²                                       | 465 cm <sup>2</sup> | 100 in <sup>2</sup>            | 645cm <sup>2</sup>  |
| MIN SUPPLY AIR      |   | 32 in²                        | 207 cm <sup>2</sup> | 40 in <sup>2</sup>                           | 258 cm <sup>2</sup> | 48 in <sup>2</sup>             | 310 cm <sup>2</sup> |
| CHILLWATER IN / OUT |   | 5/8"                          | 16mm                | 5/8"                                         | 16mm                | 5/8"                           | 16mm                |
| FLEX DUCT COLLAR    |   | 4"                            | 102mm               | 5"                                           | 127mm               | 5"                             | 127mm               |
| MAXIMUM HEATER      |   | 1 Kw                          |                     | 1.5 Kw<br>UNIT, "CK" FOR A 200-220/1/50 UNIT |                     | 1.5Kw<br>80935.WPD             |                     |