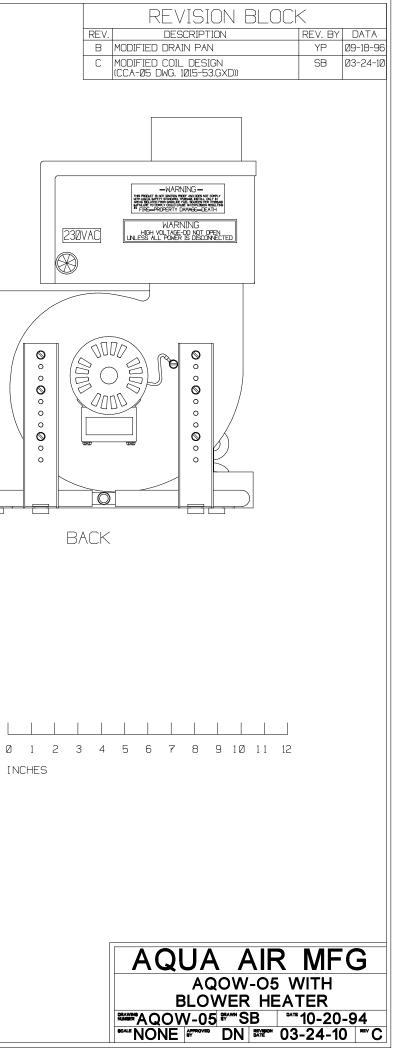

## FEATURES

- High capacity squirrel cage blower is designed for quiet operation with flexible duct systems.
- Standard flexible duct connector installed on the unit. This connect also adapts to Aqua-Air AT series adapter duct tees.
- Three way motorized water valve is pre-installed on the unit. A separate valve assembly is not necessary.
- Dual condensate outlets on the drain pan are factory connected into a common 1/2" hose barb tee for ease of installation.
- 1 Vertically adjustable mounting legs with rubber vibration pads and mounting screws.
- The air bleeder is mounted on the end of a 12" plastic tube for easy access during commissioning of the system.
- ı All surfaces that might have condensate form on them are covered in 1/8" thick foam insulation.
- Units available for 115/1/60, 100/1/50, 208-230/1/60 and 200-220/1/50 power inputs.
- 1 Aqua-Air BH series blower heaters bolt directly to the discharge of the blower.