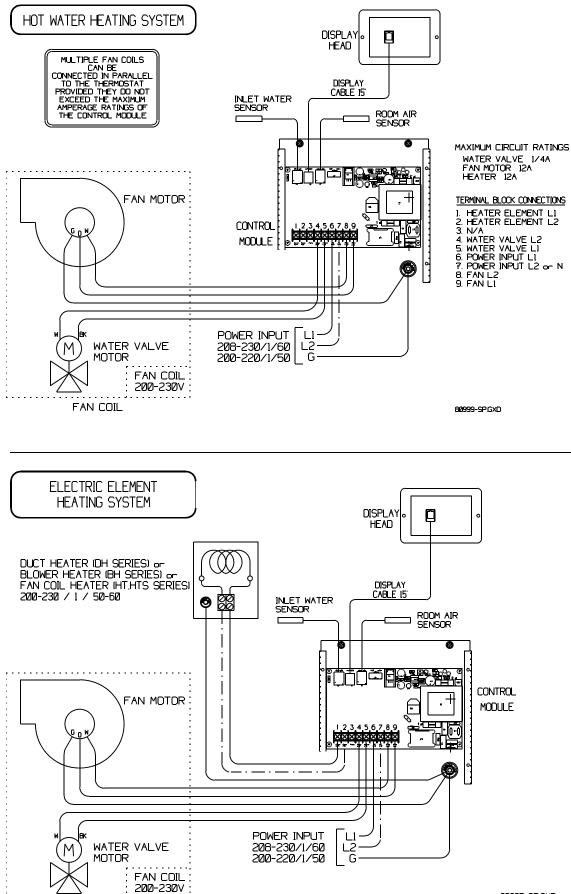

| 16mm                | 5/8"                                         | 16mm                | 5/8"                           | 16mm                |
| FLEX DUCT COLLAR    |   | 4"                            | 102mm               | 5"                                           | 127mm               | 5"                             | 127mm               |
| MAXIMUM HEATER      |   | 1 Kw                          |                     | 1.5 Kw<br>UNIT, "CK" FOR A 200-220/1/50 UNIT |                     | 1.5Kw<br>80935.WPD             |                     |

AQUA-AIR MANUFACTURING, division of the James D. Nall Co., Inc. 1050 East 9th Street, Hialeah, Florida 33010 U.S.A. Ph. 305-884-8363 Fax 305-883-8549 Email sales@aquaair.com























## WIRING SCHEMATICS