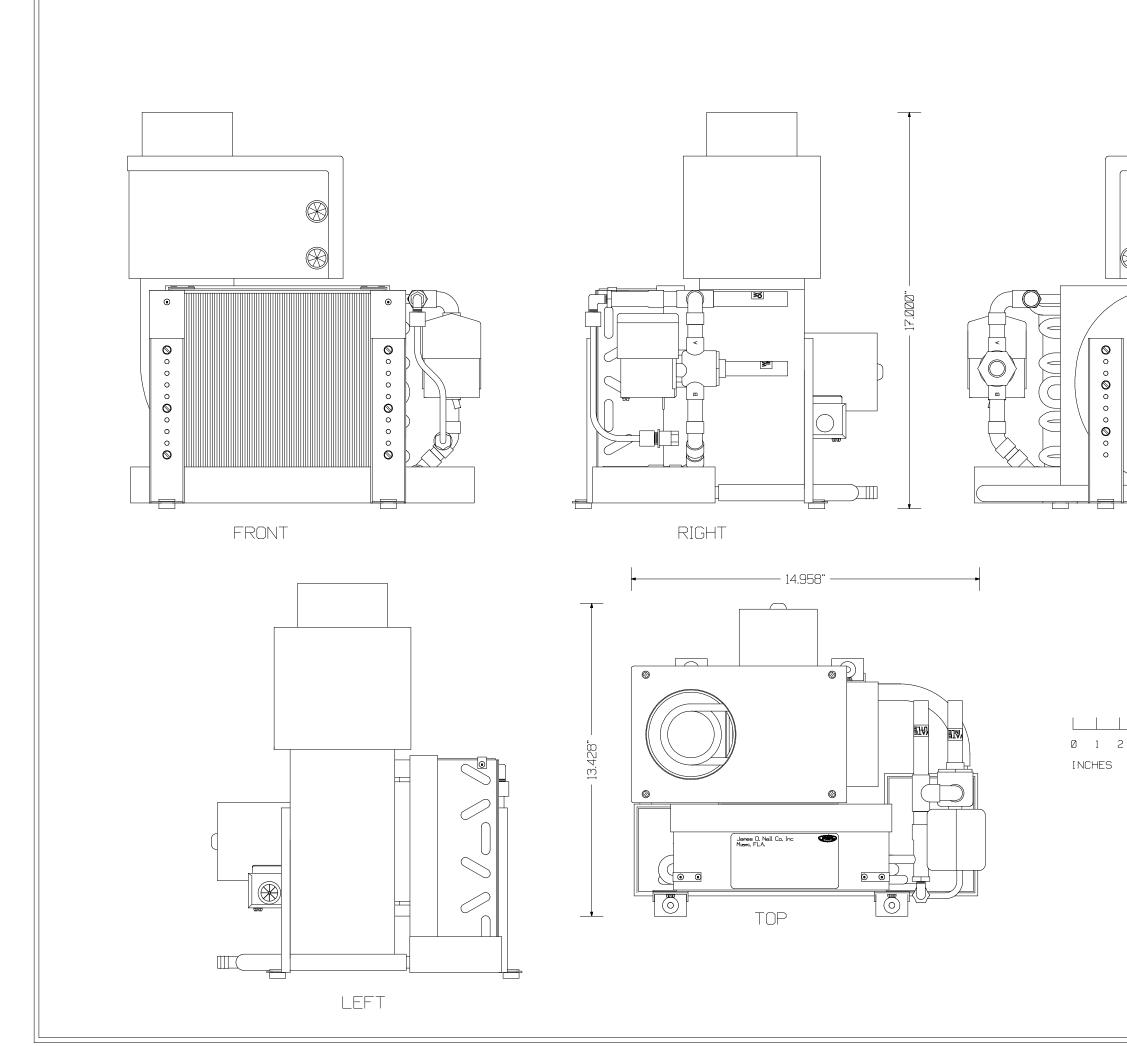

| SPECIFICATIONS      |   | AQOW-05                       |                     | AQOW-07                                      |                     | AQOW-10                        |                     |
|---------------------|---|-------------------------------|---------------------|----------------------------------------------|---------------------|--------------------------------|---------------------|
| COOLING CAPACITY    |   | 5,000 BTU/HR<br>1,260 KCAL/HR |                     | 7,000 BTU/HR<br>1765 KCAL/HR                 |                     | 10,000 BTU/HR<br>2,520 KCAL/HR |                     |
| AIR FLOW CAPACITY   |   | 135 CFM                       | 230 M³H             | 270 CFM                                      | 460 M³H             | 330 CFM                        | 560 M³H             |
| WEIGHT              |   | 14 LBS                        | 6.4 KG              | 17 LBS                                       | 7.7 KG              | 26 LBS                         | 11.8 KG             |
| WIDTH               | А | 15-1/8"                       | 384mm               | 14-1/2"                                      | 368mm               | 16"                            | 406mm               |
| LENGTH              | В | 13-3/8"                       | 340mm               | 14-1/2"                                      | 368mm               | 14-3/8"                        | 365mm               |
| HEIGHT              | С | 12"                           | 305mm               | 12-7/8"                                      | 327mm               | 14-1/4"                        | 362mm               |
| AIR DISCHARGE       | D | 7-3/4"                        | 197mm               | 8-7/8"                                       | 225mm               | 8-1/2"                         | 216mm               |
| CENTER LINE         | Е | 2-3/4"                        | 70mm                | 2-7/8"                                       | 73mm                | 2-7/8"                         | 73mm                |
| AMP DRAW 115 / 230  |   | 2.0                           | 1.0                 | 2.0                                          | 1.0                 | 3.0                            | 1.5                 |
| POWER, WATTS        |   | 127                           |                     | 127                                          |                     | 190                            |                     |
| MIN RETURN AIR      |   | 64 in²                        | 413 cm <sup>2</sup> | 72 in²                                       | 465 cm <sup>2</sup> | 100 in <sup>2</sup>            | 645cm <sup>2</sup>  |
| MIN SUPPLY AIR      |   | 32 in²                        | 207 cm <sup>2</sup> | 40 in <sup>2</sup>                           | 258 cm <sup>2</sup> | 48 in <sup>2</sup>             | 310 cm <sup>2</sup> |
| CHILLWATER IN / OUT |   | 5/8"                          | 16mm                | 5/8"                                         | 16mm                | 5/8"                           | 16mm                |
| FLEX DUCT COLLAR    |   | 4"                            | 102mm               | 5"                                           | 127mm               | 5"                             | 127mm               |
| MAXIMUM HEATER      |   | 1 Kw                          |                     | 1.5 Kw<br>UNIT, "CK" FOR A 200-220/1/50 UNIT |                     | 1.5Kw<br>80935.WPD             |                     |