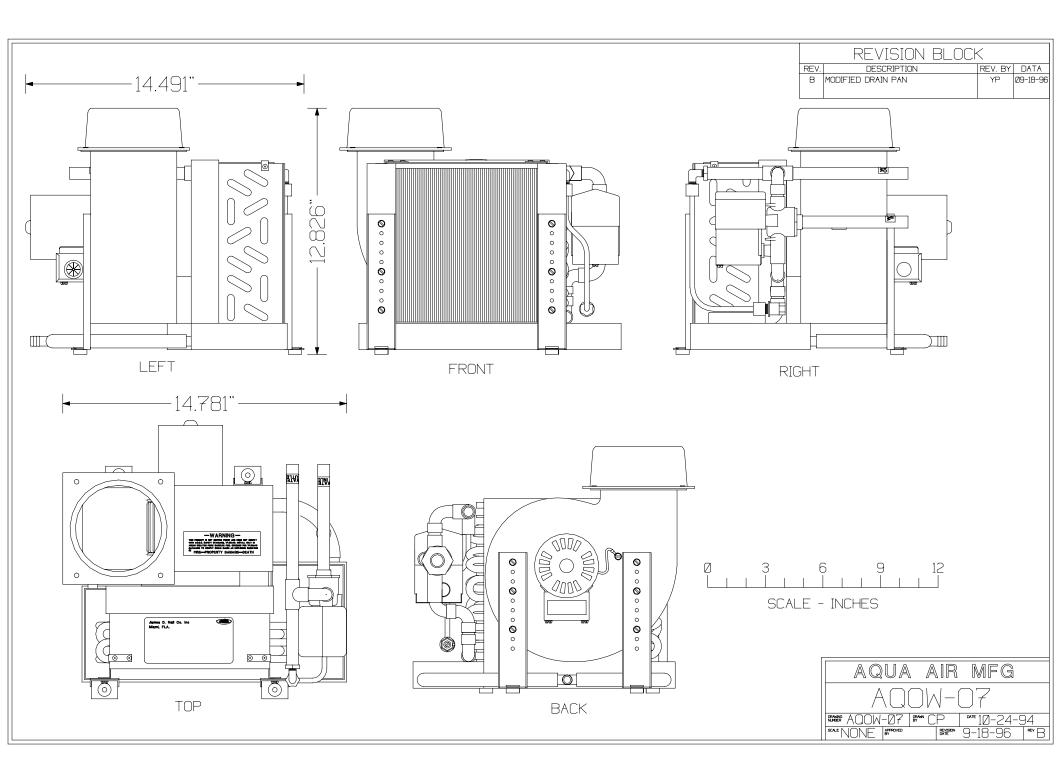

| SPECIFICATIONS      |   | AQOW-05                       |                     | AQOW-07                                      |                     | AQOW-10                        |                     |
|---------------------|---|-------------------------------|---------------------|----------------------------------------------|---------------------|--------------------------------|---------------------|
| COOLING CAPACITY    |   | 5,000 BTU/HR<br>1,260 KCAL/HR |                     | 7,000 BTU/HR<br>1765 KCAL/HR                 |                     | 10,000 BTU/HR<br>2,520 KCAL/HR |                     |
| AIR FLOW CAPACITY   |   | 135 CFM                       | 230 M³H             | 270 CFM                                      | 460 M³H             | 330 CFM                        | 560 M³H             |
| WEIGHT              |   | 14 LBS                        | 6.4 KG              | 17 LBS                                       | 7.7 KG              | 26 LBS                         | 11.8 KG             |
| WIDTH               | А | 15-1/8"                       | 384mm               | 14-1/2"                                      | 368mm               | 16"                            | 406mm               |
| LENGTH              | В | 13-3/8"                       | 340mm               | 14-1/2"                                      | 368mm               | 14-3/8"                        | 365mm               |
| HEIGHT              | С | 12"                           | 305mm               | 12-7/8"                                      | 327mm               | 14-1/4"                        | 362mm               |
| AIR DISCHARGE       | D | 7-3/4"                        | 197mm               | 8-7/8"                                       | 225mm               | 8-1/2"                         | 216mm               |
| CENTER LINE         | Е | 2-3/4"                        | 70mm                | 2-7/8"                                       | 73mm                | 2-7/8"                         | 73mm                |
| AMP DRAW 115 / 230  |   | 2.0                           | 1.0                 | 2.0                                          | 1.0                 | 3.0                            | 1.5                 |
| POWER, WATTS        |   | 127                           |                     | 127                                          |                     | 190                            |                     |
| MIN RETURN AIR      |   | 64 in²                        | 413 cm <sup>2</sup> | 72 in²                                       | 465 cm <sup>2</sup> | 100 in <sup>2</sup>            | 645cm <sup>2</sup>  |
| MIN SUPPLY AIR      |   | 32 in²                        | 207 cm <sup>2</sup> | 40 in <sup>2</sup>                           | 258 cm <sup>2</sup> | 48 in <sup>2</sup>             | 310 cm <sup>2</sup> |
| CHILLWATER IN / OUT |   | 5/8"                          | 16mm                | 5/8"                                         | 16mm                | 5/8"                           | 16mm                |
| FLEX DUCT COLLAR    |   | 4"                            | 102mm               | 5"                                           | 127mm               | 5"                             | 127mm               |
| MAXIMUM HEATER      |   | 1 Kw                          |                     | 1.5 Kw<br>UNIT, "CK" FOR A 200-220/1/50 UNIT |                     | 1.5Kw<br>80935.WPD             |                     |