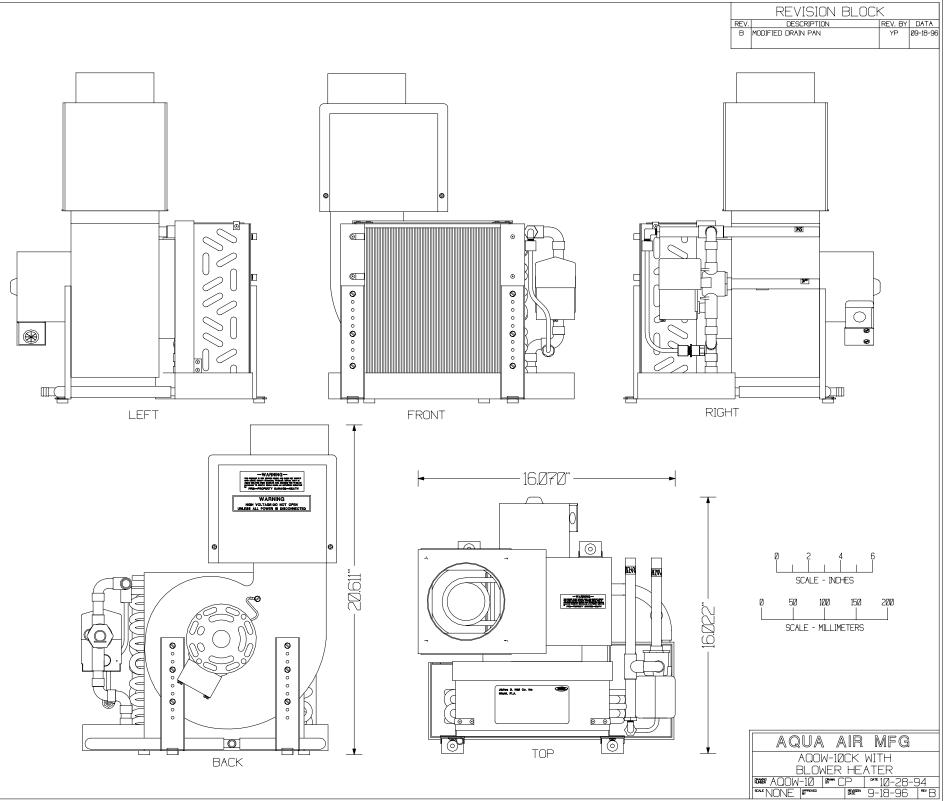

| SPECIFICATIONS      |   | AQOW-05                       |                     | AQOW-07                                      |                     | AQOW-10                        |                     |
|---------------------|---|-------------------------------|---------------------|----------------------------------------------|---------------------|--------------------------------|---------------------|
| COOLING CAPACITY    |   | 5,000 BTU/HR<br>1,260 KCAL/HR |                     | 7,000 BTU/HR<br>1765 KCAL/HR                 |                     | 10,000 BTU/HR<br>2,520 KCAL/HR |                     |
| AIR FLOW CAPACITY   |   | 135 CFM                       | 230 M³H             | 270 CFM                                      | 460 M³H             | 330 CFM                        | 560 M³H             |
| WEIGHT              |   | 14 LBS                        | 6.4 KG              | 17 LBS                                       | 7.7 KG              | 26 LBS                         | 11.8 KG             |
| WIDTH               | А | 15-1/8"                       | 384mm               | 14-1/2"                                      | 368mm               | 16"                            | 406mm               |
| LENGTH              | В | 13-3/8"                       | 340mm               | 14-1/2"                                      | 368mm               | 14-3/8"                        | 365mm               |
| HEIGHT              | С | 12"                           | 305mm               | 12-7/8"                                      | 327mm               | 14-1/4"                        | 362mm               |
| AIR DISCHARGE       | D | 7-3/4"                        | 197mm               | 8-7/8"                                       | 225mm               | 8-1/2"                         | 216mm               |
| CENTER LINE         | Е | 2-3/4"                        | 70mm                | 2-7/8"                                       | 73mm                | 2-7/8"                         | 73mm                |
| AMP DRAW 115 / 230  |   | 2.0                           | 1.0                 | 2.0                                          | 1.0                 | 3.0                            | 1.5                 |
| POWER, WATTS        |   | 127                           |                     | 127                                          |                     | 190                            |                     |
| MIN RETURN AIR      |   | 64 in²                        | 413 cm <sup>2</sup> | 72 in²                                       | 465 cm <sup>2</sup> | 100 in <sup>2</sup>            | 645cm <sup>2</sup>  |
| MIN SUPPLY AIR      |   | 32 in²                        | 207 cm <sup>2</sup> | 40 in <sup>2</sup>                           | 258 cm <sup>2</sup> | 48 in <sup>2</sup>             | 310 cm <sup>2</sup> |
| CHILLWATER IN / OUT |   | 5/8"                          | 16mm                | 5/8"                                         | 16mm                | 5/8"                           | 16mm                |
| FLEX DUCT COLLAR    |   | 4"                            | 102mm               | 5"                                           | 127mm               | 5"                             | 127mm               |
| MAXIMUM HEATER      |   | 1 Kw                          |                     | 1.5 Kw<br>UNIT, "CK" FOR A 200-220/1/50 UNIT |                     | 1.5Kw<br>80935.WPD             |                     |