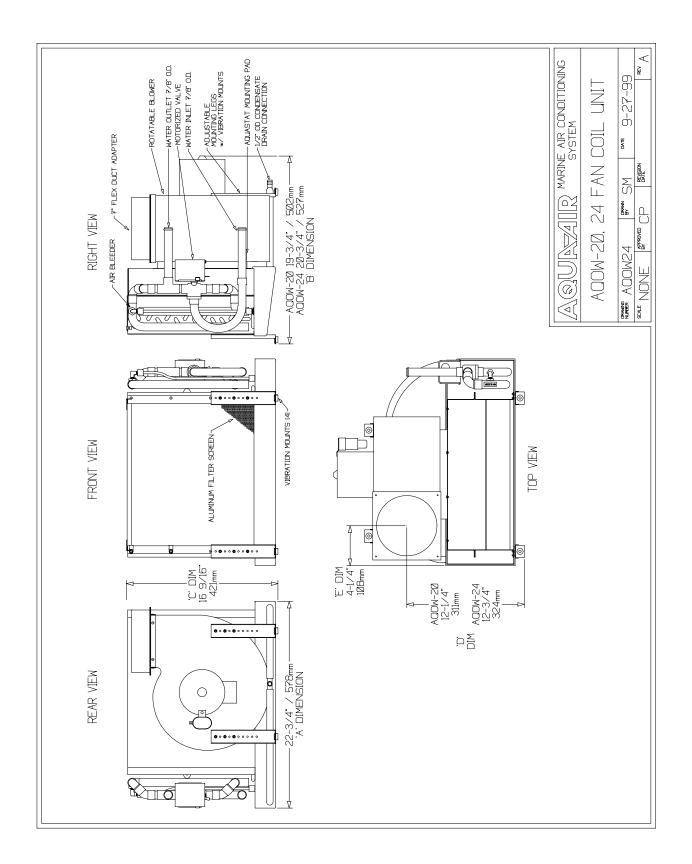

## FEATURES

- ' High capacity squirrel cage blower is designed for quiet operation with flexible duct systems.
- Standard 7" (178mm) flexible duct connector installed on the unit.
- <sup>4</sup> Three way motorized water valve is pre-installed on the unit. A separate valve assembly is not necessary. Valve motor assembly can be easily removed by hand.
- <sup>4</sup> Dual condensate outlets on the drain pan are factory connected into a common 1/2" hose barb tee for ease of installation. Sloped drain pan standard.
- <sup>4</sup> Vertically adjustable mounting legs with rubber vibration pads and mounting screws.
- The air bleeder is mounted on the end of a 12" plastic tube for easy access during commissioning of the system.
- ' All surfaces that might have condensate form on them are covered in 1/8" thick foam insulation.
- <sup>'</sup> Units available for 115/1/60 and 208-230/1/60 power inputs.
- Aqua-Air BH series blower heaters bolt directly to the discharge of the blower.

| Technical Specifications                   |   |                          |                     |                         |                     |                       |
|--------------------------------------------|---|--------------------------|---------------------|-------------------------|---------------------|-----------------------|
| MODEL                                      |   |                          | AQOW-20             |                         | AQOW-24             |                       |
| BTU/HR<br>Cooling Capacity KCAL/HR<br>TONS |   | 20,000<br>5,040<br>1.67  |                     | 24,000<br>6,048<br>2.00 |                     |                       |
| Air Flow Capacity                          |   | CFM / m <sup>3</sup> /HR | 667                 | 1,131                   | 800                 | 1,357                 |
| Weight                                     |   | LBS / KGS                | 51                  | 23                      | 54                  | 25                    |
| Width                                      | Α | IN / MM                  | 22-3/4              | 578                     | 22-3/4              | 578                   |
| Length                                     | в | IN / MM                  | 19-3/4              | 502                     | 20-3/4              | 527                   |
| Height                                     | С | IN / MM                  | 16-9/16             | 421                     | 16-9/16             | 421                   |
| Air Discharge<br>Center Line               | D | IN / MM                  | 12-1/4              | 311                     | 12-3/4              | 324                   |
|                                            | Е | IN / MM                  | 4-1/4               | 108                     | 4-1/4               | 108                   |
| Amp Draw 115 / 230                         |   | 115 / 230                | 2.6                 | 1.3                     | 4.0                 | 2.0                   |
| Power                                      |   | WATTS                    | 249                 |                         | 380                 |                       |
| Minimum Return Air                         |   | in² / cm²                | 180 in²             | 1,161 cm²               | 200 in <sup>2</sup> | 1,290 cm <sup>2</sup> |
| Minimum Return Air                         |   | in² / cm²                | 100 in <sup>2</sup> | 645 cm <sup>2</sup>     | 120 in <sup>2</sup> | 774 cm <sup>2</sup>   |
| Chillwater Inlet / Outlet                  |   | IN / MM                  | 7/8"                | 22mm                    | 7/8"                | 22mm                  |
| Flex Duct Collar                           |   | IN / MM                  | 7"                  | 178mm                   | 7"                  | 178mm                 |
| Maximum Heater                             |   | kW                       | 3 Kw                |                         | 4 Kw                |                       |