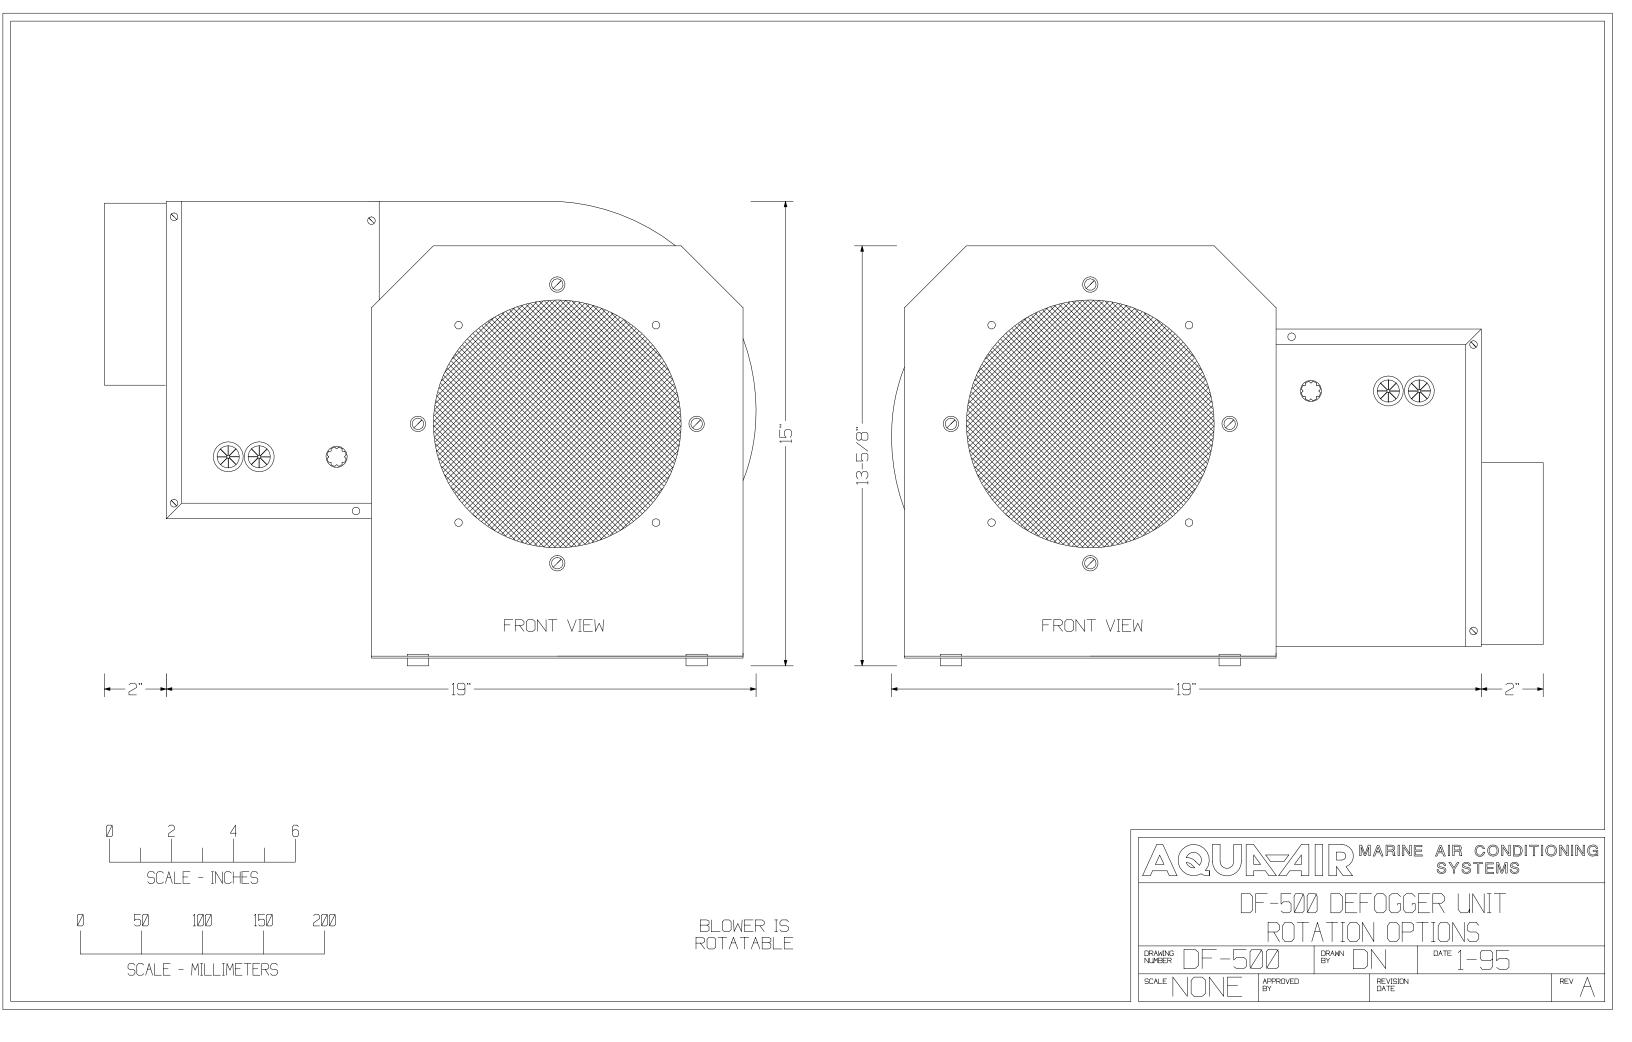

## FEATURES

- ' Two models to choose from ranging in size from 250 to 500 CFM
- <sup>4</sup> Rotatable blower for installation in virtually any location
- ' Unit can be operated in the fan only mode or the heating mode
- ' 1050 RPM motors for quiet operation
- ' Remote panel for control of operating mode and fan speed
- ' Round duct collar for ease in connecting to flex duct
- <sup>4</sup> Rubber mounting feet to prevent vibration from transferring to the deck