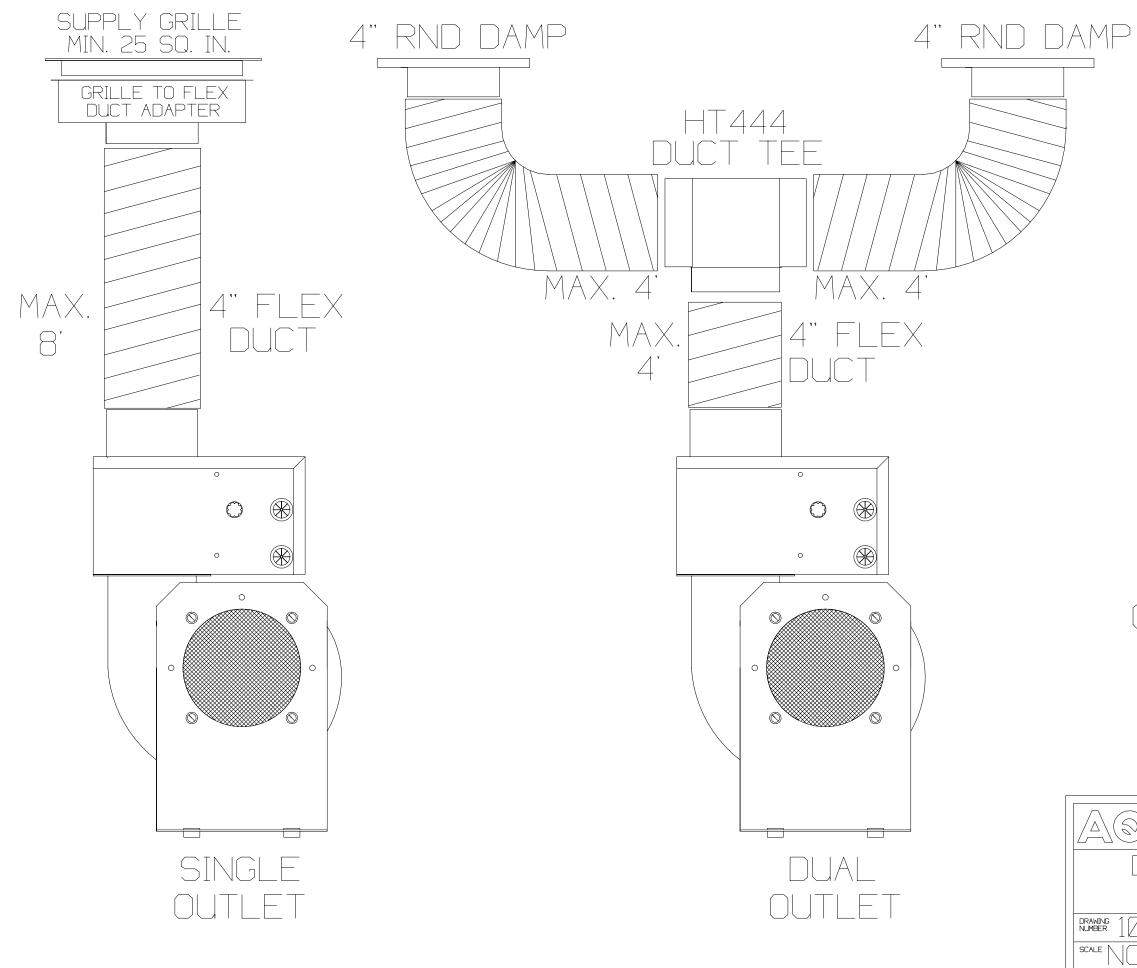

I:\wordpfct\80950.wpd

AQUA-AIR MANUFACTURING, division of the James D. Nall Co., Inc. 1050 East 9th Street, Hialeah, Florida 33010 U.S.A. Ph. 305-884-8363 Fax 305-883-8549

| QURA                                        |                  | E AIR CONDITIONING<br>SYSTEMS |  |
|---------------------------------------------|------------------|-------------------------------|--|
| DF-250 SERIES DEFOGGER UNIT<br>APPLICATIONS |                  |                               |  |
| 1012-16                                     |                  | DATE 10-14-91                 |  |
| APPROVED BY                                 | REVISION<br>DATE | REV                           |  |