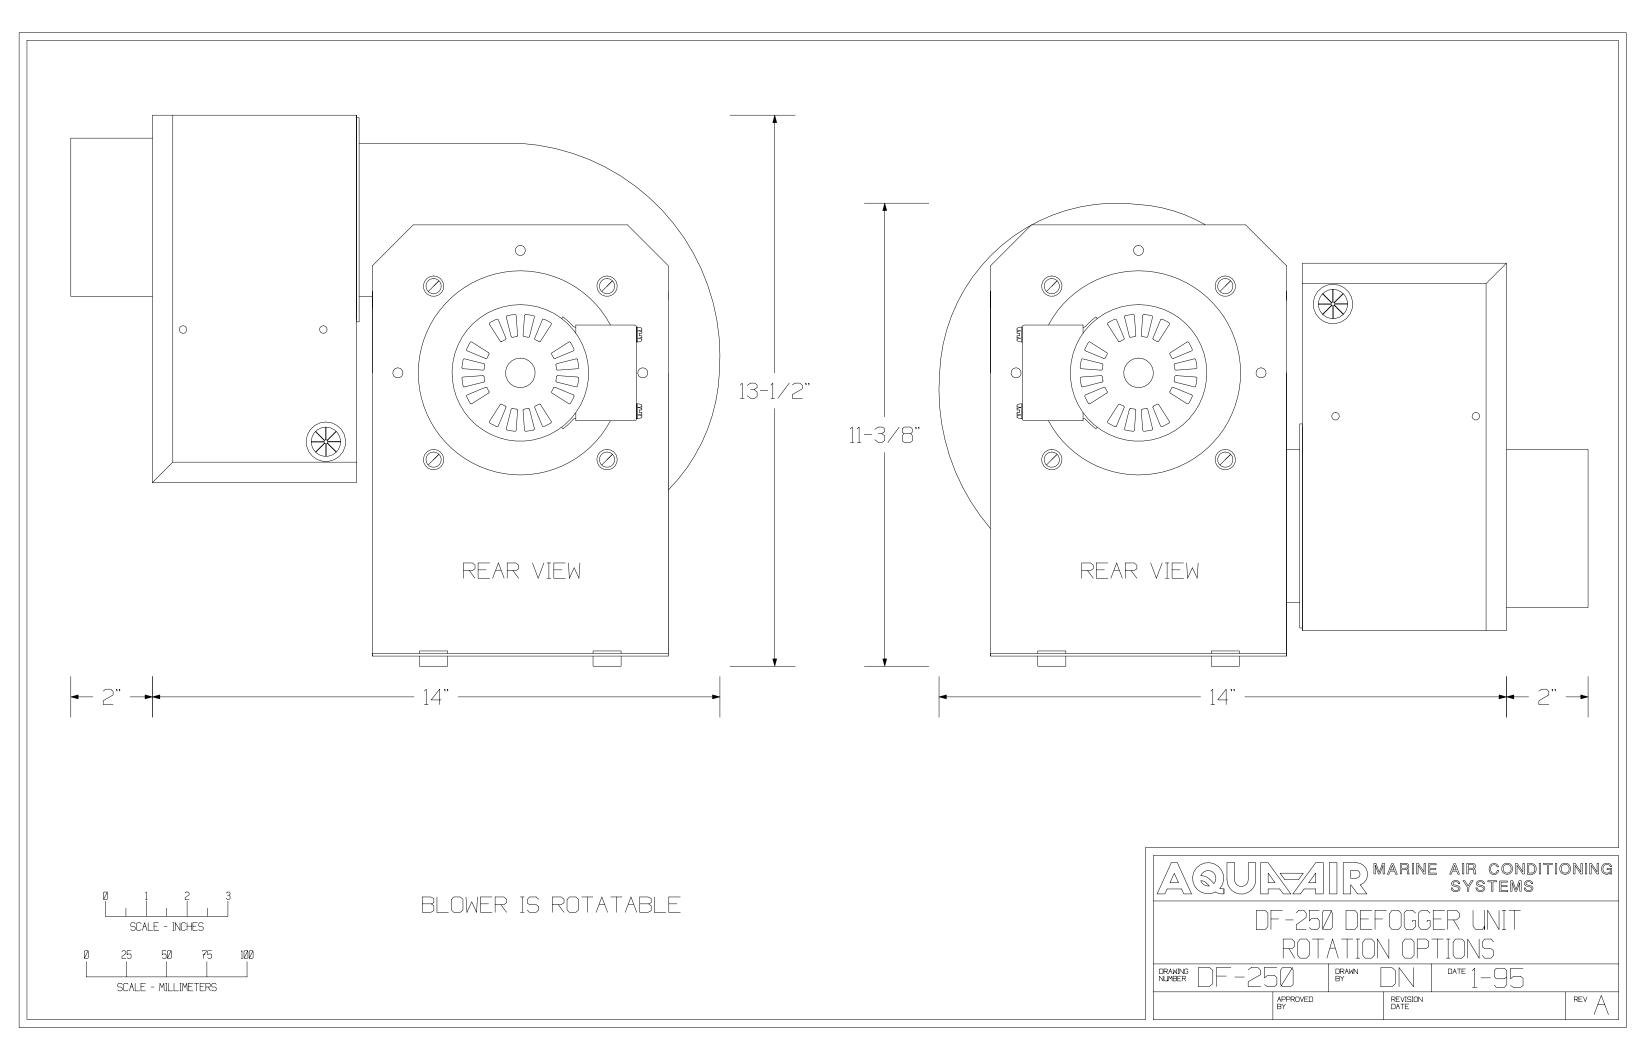

## FEATURES

- ' Two models to choose from ranging in size from 250 to 500 CFM
- <sup>4</sup> Rotatable blower for installation in virtually any location
- ' Unit can be operated in the fan only mode or the heating mode
- ' 1050 RPM motors for quiet operation
- ' Remote panel for control of operating mode and fan speed
- ' Round duct collar for ease in connecting to flex duct
- <sup>4</sup> Rubber mounting feet to prevent vibration from transferring to the deck