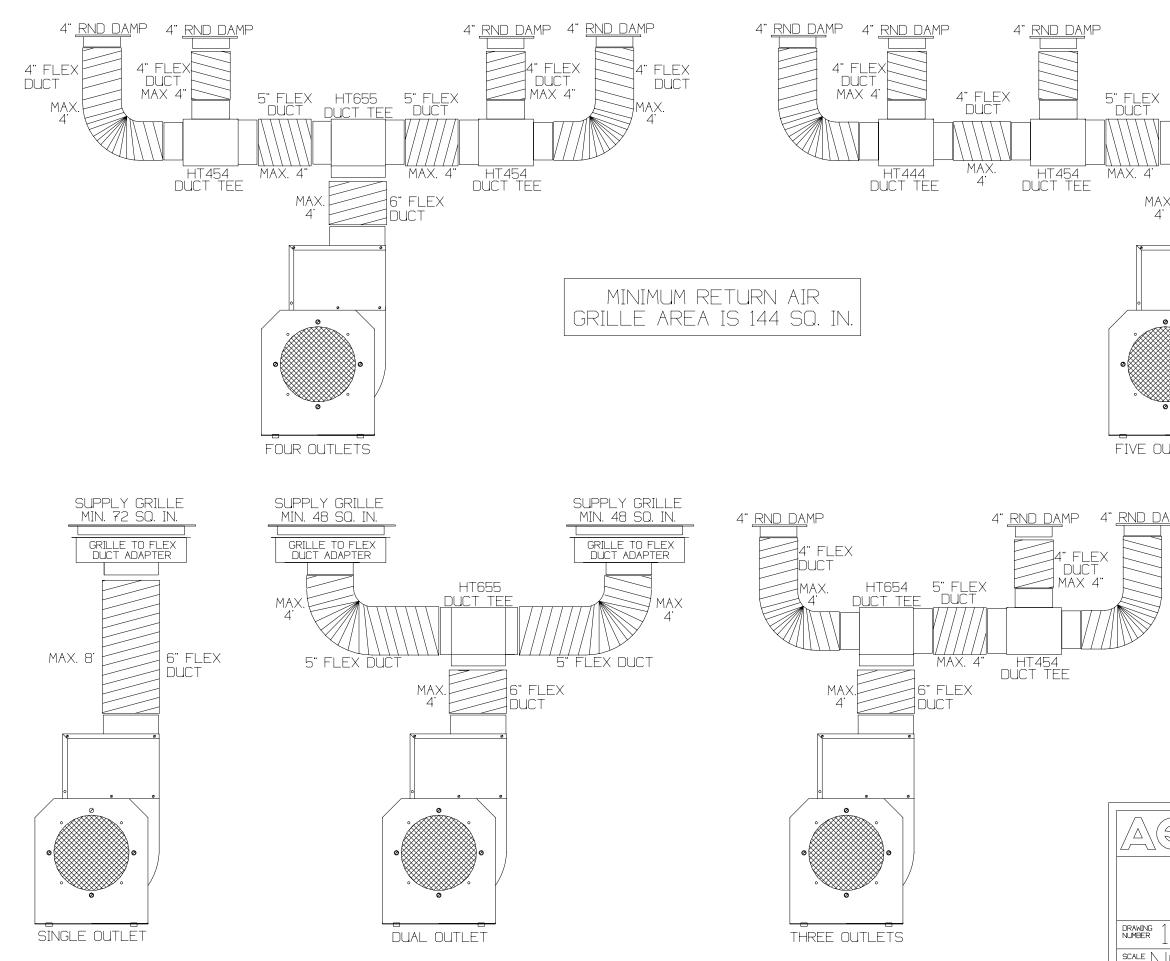

## RETURN AIR GRILLE REQUIRED MIN. 64 SQ. IN.

| AT END DAMP 4" END DAMP<br>HT655 5" FLEX<br>MAX 4"<br>HT454<br>OUCT TEE<br>S FLEX<br>DUCT TEE<br>S FLEX<br>MAX 4"<br>HT454<br>OUCT TEE<br>S FLEX |
|--------------------------------------------------------------------------------------------------------------------------------------------------|
| QURATE AIR CONDITIONING<br>Systems                                                                                                               |
| DF-500 SERIES DEFOGGER UNIT                                                                                                                      |
| APPLICATIONS<br>1012-17 Brann DN Date 10-15-91<br>10NE Bry Date Revision Rev B                                                                   |
|                                                                                                                                                  |