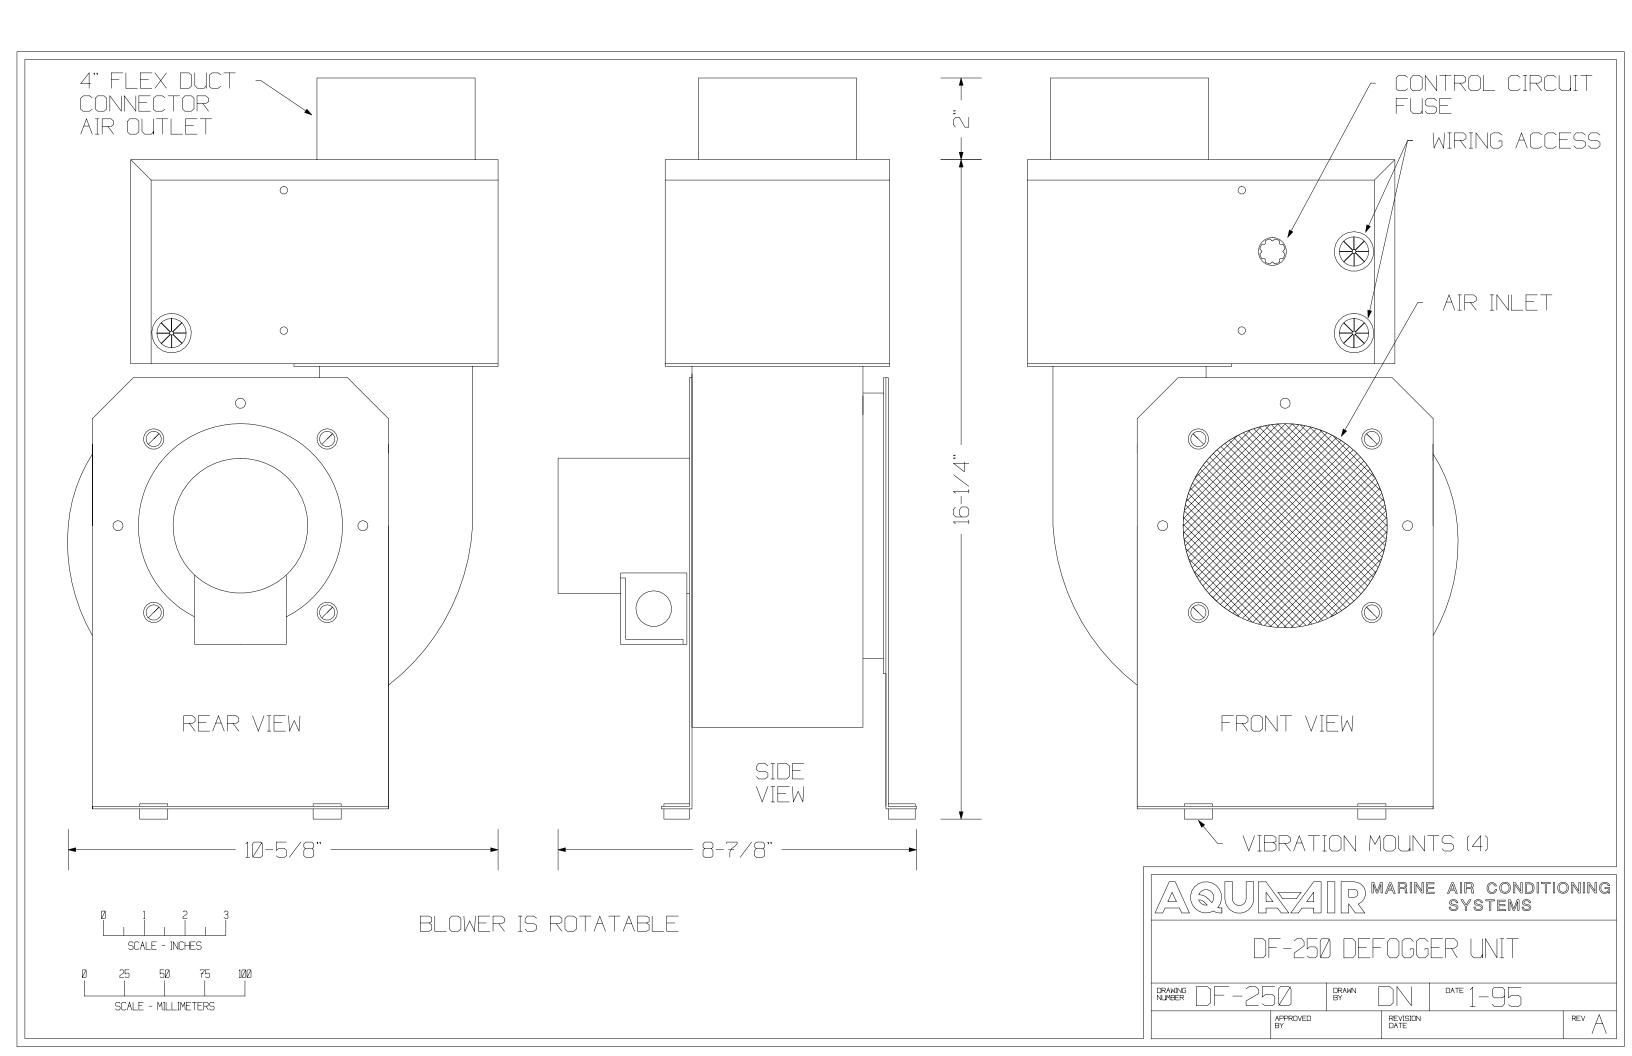

WINDOW DEFOGGER

## FEATURES

- ' Two models to choose from ranging in size from 250 to 500 CFM
- <sup>4</sup> Rotatable blower for installation in virtually any location
- ' Unit can be operated in the fan only mode or the heating mode
- ' 1050 RPM motors for quiet operation
- ' Remote panel for control of operating mode and fan speed
- ' Round duct collar for ease in connecting to flex duct
- <sup>4</sup> Rubber mounting feet to prevent vibration from transferring to the deck

| SPECIFICATIONS                 | DF-250C                                   | DF-500C                                    |
|--------------------------------|-------------------------------------------|--------------------------------------------|
| HEATING CAPACITY               | 3,415 BTU/H<br>861 KCAL/H                 | 6,830 BTU/H<br>1,721 KCAL/H                |
| AIR FLOW CAPACITY              | 250 CFM<br>425 M³H                        | 500 CFM<br>850 M³H                         |
| WEIGHT                         | 23 POUNDS<br>10.5 KGS                     | 27 POUNDS<br>12.3 KGS                      |
| CURRENT DRAW , AMPS @ 230-1-60 | 5.3                                       | 10.2                                       |
| POWER CONSUMPTION              | 1,127                                     | 2,460                                      |
| MINIMUM RETURN AIR             | 64 IN <sup>2</sup><br>413 CM <sup>2</sup> | 144 IN <sup>2</sup><br>929 CM <sup>2</sup> |
| MINIMUM SUPPLY AIR             | 25 IN <sup>2</sup><br>161 CM <sup>2</sup> | 72 IN <sup>2</sup><br>464 CM <sup>2</sup>  |
| FLEX DUCT COLLAR               | 4"<br>100mm                               | 6"<br>150mm                                |
| STANDARD HEATER SIZE, kW       | 1.0                                       | 2.0                                        |