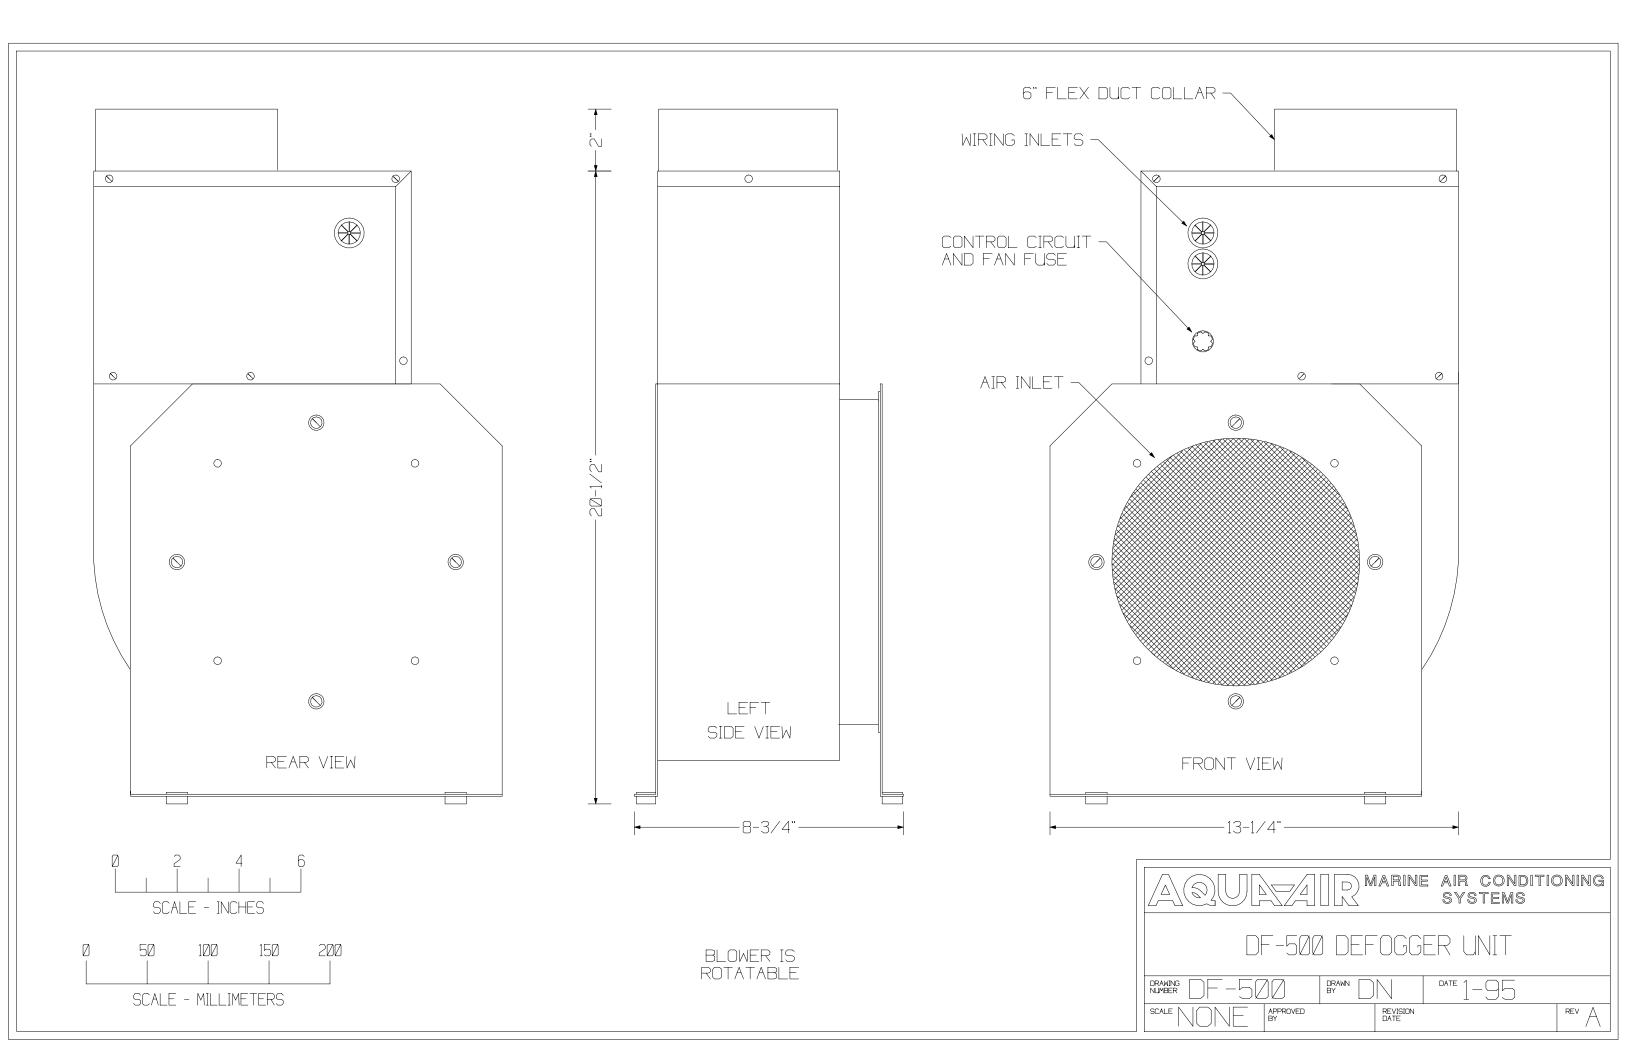

WINDOW DEFOGGER

## FEATURES

- ' Two models to choose from ranging in size from 250 to 500 CFM
- <sup>4</sup> Rotatable blower for installation in virtually any location
- ' Unit can be operated in the fan only mode or the heating mode
- ' 1050 RPM motors for quiet operation
- ' Remote panel for control of operating mode and fan speed
- ' Round duct collar for ease in connecting to flex duct
- <sup>4</sup> Rubber mounting feet to prevent vibration from transferring to the deck

| SPECIFICATIONS                 | DF-250C                                   | DF-500C                                    |
|--------------------------------|-------------------------------------------|--------------------------------------------|
| HEATING CAPACITY               | 3,415 BTU/H<br>861 KCAL/H                 | 6,830 BTU/H<br>1,721 KCAL/H                |
| AIR FLOW CAPACITY              | 250 CFM<br>425 M³H                        | 500 CFM<br>850 M³H                         |
| WEIGHT                         | 23 POUNDS<br>10.5 KGS                     | 27 POUNDS<br>12.3 KGS                      |
| CURRENT DRAW , AMPS @ 230-1-60 | 5.3                                       | 10.2                                       |
| POWER CONSUMPTION              | 1,127                                     | 2,460                                      |
| MINIMUM RETURN AIR             | 64 IN <sup>2</sup><br>413 CM <sup>2</sup> | 144 IN <sup>2</sup><br>929 CM <sup>2</sup> |
| MINIMUM SUPPLY AIR             | 25 IN <sup>2</sup><br>161 CM <sup>2</sup> | 72 IN <sup>2</sup><br>464 CM <sup>2</sup>  |
| FLEX DUCT COLLAR               | 4"<br>100mm                               | 6"<br>150mm                                |
| STANDARD HEATER SIZE, kW       | 1.0                                       | 2.0                                        |