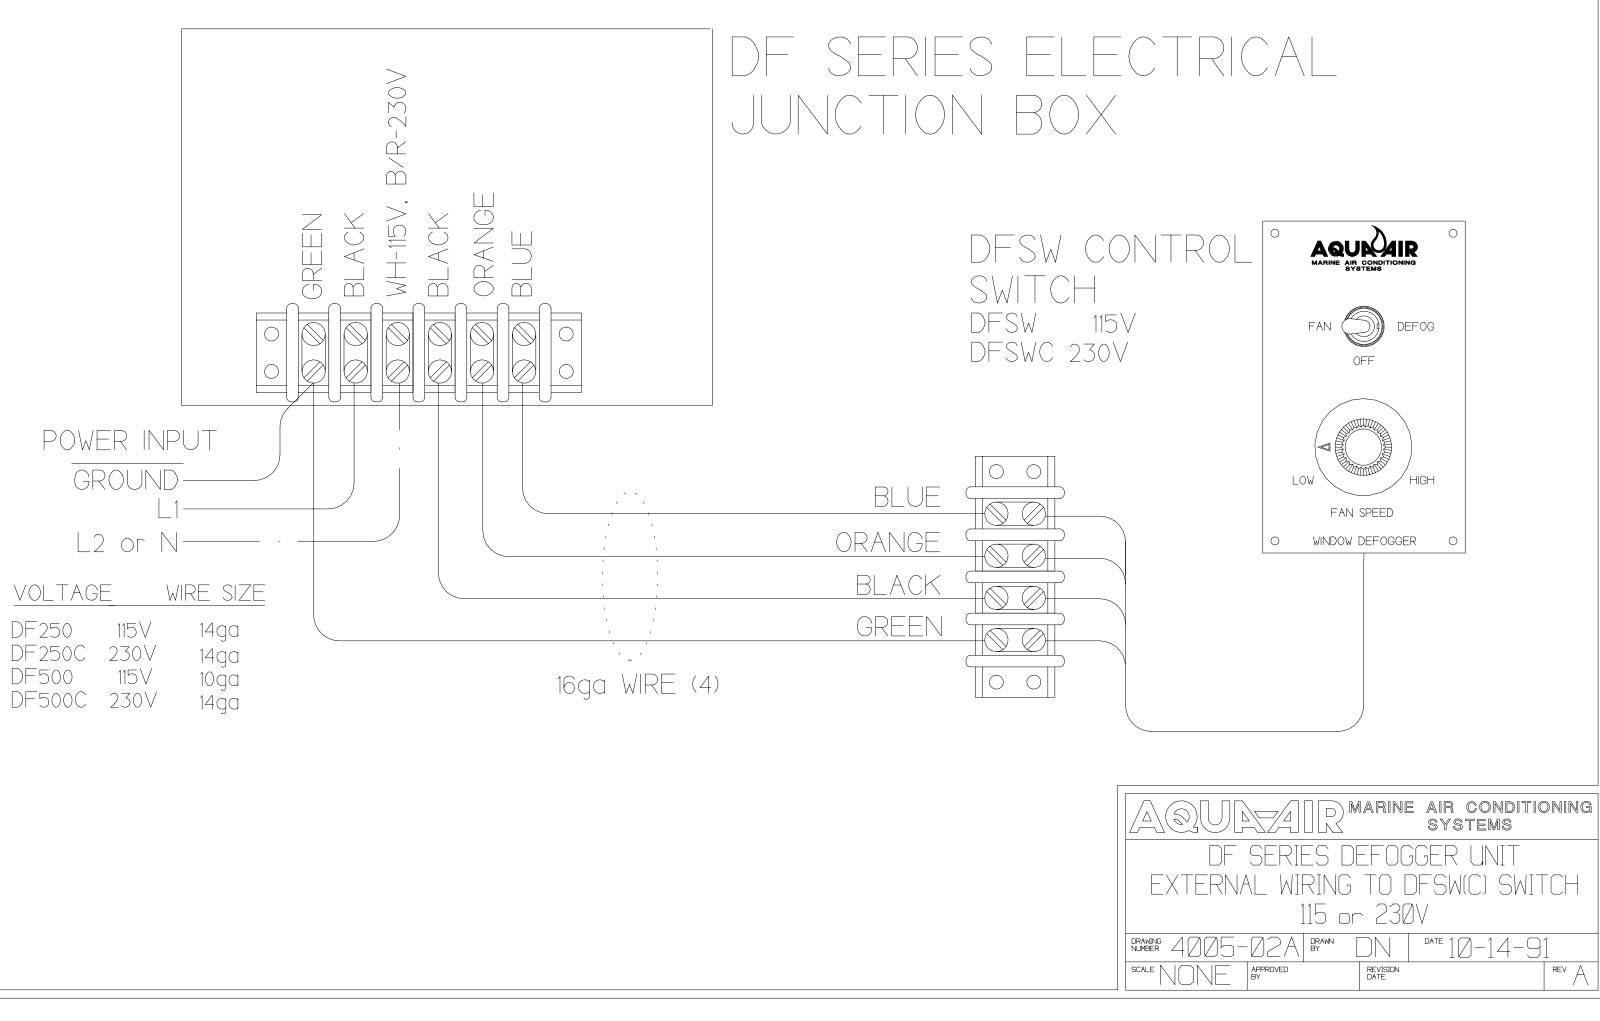

WINDOW DEFOGGER

| SPECIFICATIONS                 | DF-250C                                   | DF-500C                                    |
|--------------------------------|-------------------------------------------|--------------------------------------------|
| HEATING CAPACITY               | 3,415 BTU/H<br>861 KCAL/H                 | 6,830 BTU/H<br>1,721 KCAL/H                |
| AIR FLOW CAPACITY              | 250 CFM<br>425 M³H                        | 500 CFM<br>850 M³H                         |
| WEIGHT                         | 23 POUNDS<br>10.5 KGS                     | 27 POUNDS<br>12.3 KGS                      |
| CURRENT DRAW , AMPS @ 230-1-60 | 5.3                                       | 10.2                                       |
| POWER CONSUMPTION              | 1,127                                     | 2,460                                      |
| MINIMUM RETURN AIR             | 64 IN <sup>2</sup><br>413 CM <sup>2</sup> | 144 IN <sup>2</sup><br>929 CM <sup>2</sup> |
| MINIMUM SUPPLY AIR             | 25 IN <sup>2</sup><br>161 CM <sup>2</sup> | 72 IN <sup>2</sup><br>464 CM <sup>2</sup>  |
| FLEX DUCT COLLAR               | 4"<br>100mm                               | 6"<br>150mm                                |
| STANDARD HEATER SIZE, kW       | 1.0                                       | 2.0                                        |