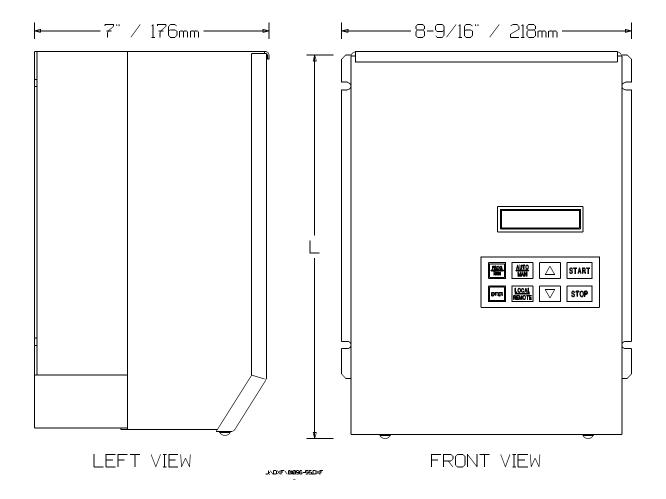

## **SPECIFICATIONS**

| AQUA-AIR VFD<br>MODEL<br>NUMBER | MAXIMUM<br>CHILLER<br>SIZE | VOLTAGE /<br>PHASE / HZ | RATED<br>OUTPUT<br>CURRENT | L<br>DIMENSION   | WEIGHT<br>LBS / KGS |
|---------------------------------|----------------------------|-------------------------|----------------------------|------------------|---------------------|
| 211503-07                       | 6                          | 200-230/3/50-60         | 25 / 22                    | 9-3/8" / 238mm   | 12.0 / 5.5          |
| 211503-10                       | 6                          | 200-230/1/50-60         | 32 / 28                    | 11-7/16" / 291mm | 13.5 / 6.1          |
| 211503-15                       | 4                          | 380-460/3/50-60         | 8.7 / 7.6                  | 7-1/2" / 191mm   | 11.0 / 5.0          |
| 211503-17                       | 6                          | 380-460/3/50-60         | 12.6 / 11                  | 9-3/8" / 238mm   | 12.0 / 5.5          |