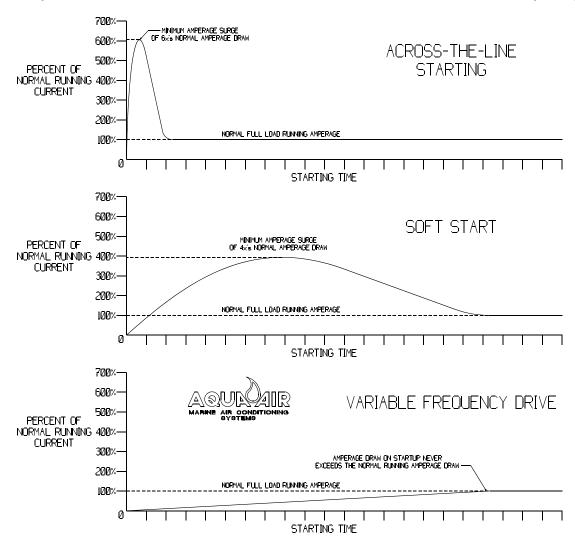

The MC3000 Series Variable Frequency Drive (VFD) modules are designed to operate with the Aqua-Air Alpha Series chillers in the 2-6 ton range. The purpose of the VFD is to eliminate the current spike produced by a compressor when it starts. As shown on the graphs on the back of this page the VFD starts the compressor by gradually increasing, in a linear manner, voltage and frequency to the compressor's motor. This keeps the amperage draw of the compressor, during starting, from ever exceeding its normal running amperage.

THE GRAPHS BELOW SHOW THE DIFFERENCE IN STARTING AMPERAGE DRAW BETWEEN A COMPRESSOR THAT IS STARTED 1) ACROSS-THE-LINE 2) WITH A SOFT START MODULE AND 3) WITH THE AQUA-AIR VARIABLE FREQUENCY DRIVE (VFD).