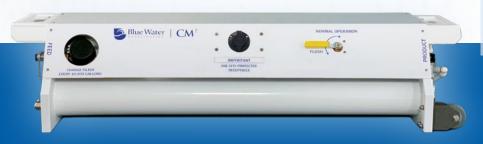

## CM<sup>2</sup> (CLEARMATE MOBILE)

PURIFY DOCK WATER SOURCES ON THE GO

- Spot-free rinse water
- Mechanical flow meter tracks processed water
- High rejection membranes for up to 99% rejection of total dissolved solids
- Automatic operation
- Wheels & handles for easy moving
- NMEA 4X waterproof & flame retardant enclosure

## PORTABLE ULTRA PURE WATER

The Blue Water CM<sup>2</sup> mobile series is a compact, portable reverse-osmosis filtration system that turns dock water into ultra pure spot-free water. Designed for ease of use at docks around the world, the CM<sup>2</sup> offers a simple, mobile solution for keeping your yacht in bristol condition.